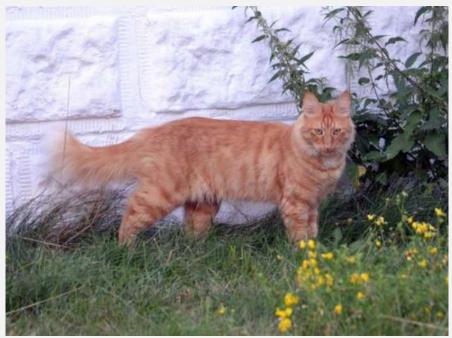

## **About the Turkish Angora**

 Balanced, graceful cat with firm long, muscular body

• Fine, silky coat that shimmers with movement

 Medium cat with no exaggerated features

### **Body**

- Medium size, finely boned with firm muscularity
- Balance, grace and fineness of bone more important than size
- Body long and slender, possessing greater depth than width, oval rather than round
- Shoulders same width as hips; rump slightly higher than shoulders
- Legs Long, hind taller than front
- Paws small, round, dainty; tufts between toes preferred
- Tail Long and tapering from wide base to narrow end; full brush

#### Coat

• Single-coated, length of body coat varies

 Tail and ruff – long, full, finely textured; have silk-like sheen

• Britches should be apparent on hind legs

#### **Color and Pattern**

- All colors of equal value
- Sound color preferred
- No penalty lockets and buttons