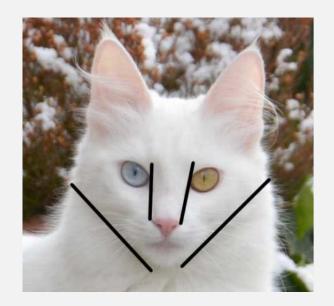

### **Head** (Continued)

- Ears Large, wide at base, pointed and tuffed; set closely together, high on head, vertical and erect
- Eyes Large, almond shape; slanting slightly upward in open expression; deeper, richer tones of color preferred
- Nose medium in length
- Neck slim, graceful and long
- Chin Firm, gently rounded, tip in profile to form perpendicular line with nose

#### **Color and Pattern**

- All colors of equal value
- Sound color preferred
- No penalty lockets and buttons