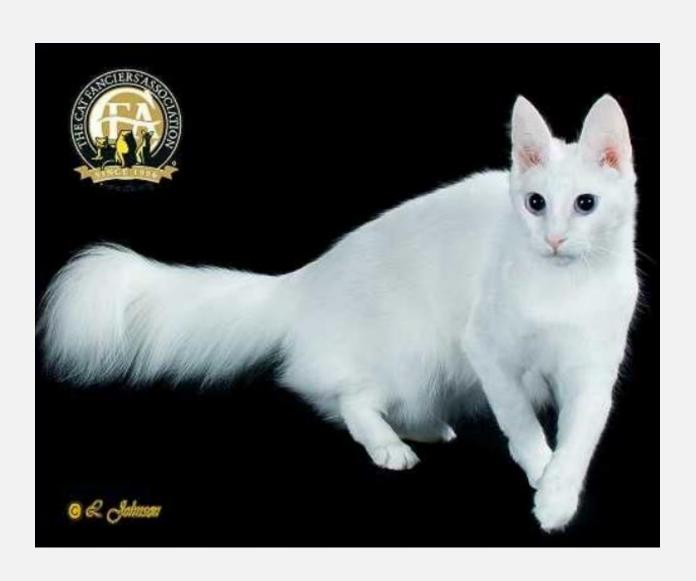

## **About the Turkish Angora**

 Balanced, graceful cat with firm long, muscular body

• Fine, silky coat that shimmers with movement

 Medium cat with no exaggerated features

#### Head

- Size Small to medium, in balance with body
- **Shape** medium long, smooth wedge; allow for jowls
- **Profile** two flat planes formed by flat top of head, line of the nose meeting at an angle slightly above the eyes. Allow slight difference in length of plane, equal length preferred; no break
- Muzzle Continuation of smooth lines of wedge, no pronounced whisker pad or pinch

### **Head** (Continued)

- Ears Large, wide at base, pointed and tuffed; set closely together, high on head, vertical and erect
- Eyes Large, almond shape; slanting slightly upward in open expression; deeper, richer tones of color preferred
- Nose medium in length
- Neck slim, graceful and long
- Chin Firm, gently rounded, tip in profile to form perpendicular line with nose

### **Body**

- Medium size, finely boned with firm muscularity
- Balance, grace and fineness of bone more important than size
- Body long and slender, possessing greater depth than width, oval rather than round
- Shoulders same width as hips; rump slightly higher than shoulders
- Legs Long, hind taller than front
- Paws small, round, dainty; tufts between toes preferred
- Tail Long and tapering from wide base to narrow end; full brush

#### Coat

• Single-coated, length of body coat varies

 Tail and ruff – long, full, finely textured; have silk-like sheen

• Britches should be apparent on hind legs

#### **Color and Pattern**

- All colors of equal value
- Sound color preferred
- No penalty lockets and buttons

### **Balance**

Proportionate in all physical aspects with graceful, lithe appearance