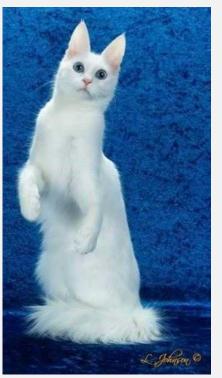

## **About the Turkish Angora**

 Balanced, graceful cat with firm long, muscular body

• Fine, silky coat that shimmers with movement

 Medium cat with no exaggerated features

# Summary of the Turkish Angora

• Balanced, graceful cat

 Coat fine, silky; shimmers with movement

Without exaggerated features