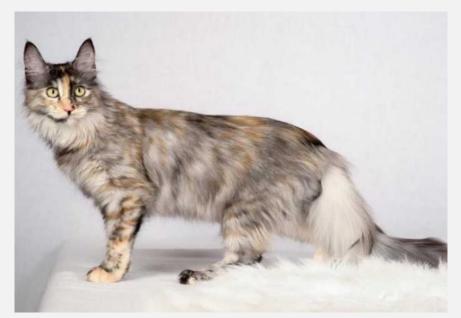

## **About the Turkish Angora**

 Balanced, graceful cat with firm long, muscular body

• Fine, silky coat that shimmers with movement

 Medium cat with no exaggerated features

#### Head

- Size Small to medium, in balance with body
- **Shape** medium long, smooth wedge; allow for jowls
- **Profile** two flat planes formed by flat top of head, line of the nose meeting at an angle slightly above the eyes. Allow slight difference in length of plane, equal length preferred; no break
- Muzzle Continuation of smooth lines of wedge, no pronounced whisker pad or pinch

### **Head** (Continued)

- Ears Large, wide at base, pointed and tuffed; set closely together, high on head, vertical and erect
- Eyes Large, almond shape; slanting slightly upward in open expression; deeper, richer tones of color preferred
- Nose medium in length
- Neck slim, graceful and long
- Chin Firm, gently rounded, tip in profile to form perpendicular line with nose

### **Body**

- Medium size, finely boned with firm muscularity
- Balance, grace and fineness of bone more important than size
- Body long and slender, possessing greater depth than width, oval rather than round
- Shoulders same width as hips; rump slightly higher than shoulders
- Legs Long, hind taller than front
- Paws small, round, dainty; tufts between toes preferred
- Tail Long and tapering from wide base to narrow end; full brush

#### Coat

• Single-coated, length of body coat varies

 Tail and ruff – long, full, finely textured; have silk-like sheen

• Britches should be apparent on hind legs

### **Balance**

Proportionate in all physical aspects with graceful, lithe appearance