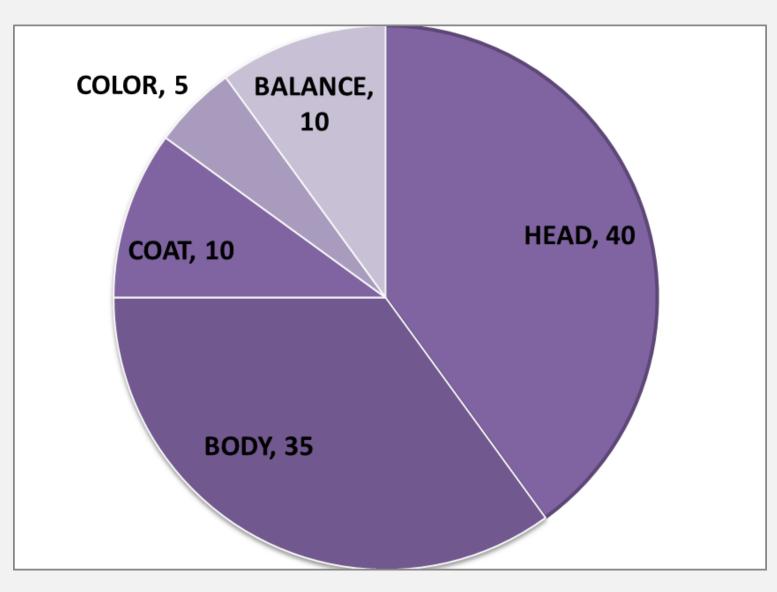

### **Points Breakdown**

#### Head

- Size Small to medium, in balance with body
- **Shape** medium long, smooth wedge; allow for jowls
- **Profile** two flat planes formed by flat top of head, line of the nose meeting at an angle slightly above the eyes. Allow slight difference in length of plane, equal length preferred; no break
- Muzzle Continuation of smooth lines of wedge, no pronounced whisker pad or pinch

### **Head** (Continued)

- Ears Large, wide at base, pointed and tuffed; set closely together, high on head, vertical and erect
- Eyes Large, almond shape; slanting slightly upward in open expression; deeper, richer tones of color preferred
- Nose medium in length
- Neck slim, graceful and long
- Chin Firm, gently rounded, tip in profile to form perpendicular line with nose

### **Body**

- Medium size, finely boned with firm muscularity
- Balance, grace and fineness of bone more important than size
- Body long and slender, possessing greater depth than width, oval rather than round
- Shoulders same width as hips; rump slightly higher than shoulders
- Legs Long, hind taller than front
- Paws small, round, dainty; tufts between toes preferred
- Tail Long and tapering from wide base to narrow end; full brush

#### Coat

• Single-coated, length of body coat varies

 Tail and ruff – long, full, finely textured; have silk-like sheen

• Britches should be apparent on hind legs

#### **Color and Pattern**

- All colors of equal value
- Sound color preferred
- No penalty lockets and buttons

### **Balance**

Proportionate in all physical aspects with graceful, lithe appearance