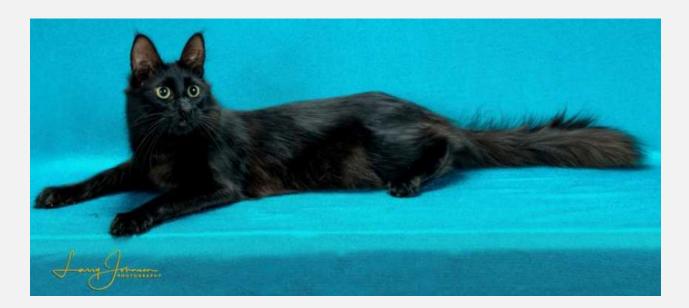

## **About the Turkish Angora**

 Balanced, graceful cat with firm long, muscular body

• Fine, silky coat that shimmers with movement

 Medium cat with no exaggerated features

### **Body**

- Medium size, finely boned with firm muscularity
- Balance, grace and fineness of bone more important than size
- Body long and slender, possessing greater depth than width, oval rather than round
- Shoulders same width as hips; rump slightly higher than shoulders
- Legs Long, hind taller than front
- Paws small, round, dainty; tufts between toes preferred
- Tail Long and tapering from wide base to narrow end; full brush

#### Coat

• Single-coated, length of body coat varies

 Tail and ruff – long, full, finely textured; have silk-like sheen

• Britches should be apparent on hind legs

### **Balance**

Proportionate in all physical aspects with graceful, lithe appearance