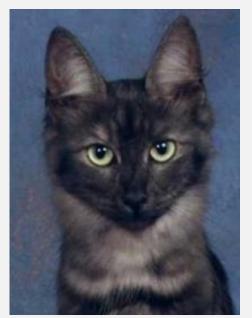

#### Head

- Size Small to medium, in balance with body
- **Shape** medium long, smooth wedge; allow for jowls
- **Profile** two flat planes formed by flat top of head, line of the nose meeting at an angle slightly above the eyes. Allow slight difference in length of plane, equal length preferred; no break
- Muzzle Continuation of smooth lines of wedge, no pronounced whisker pad or pinch

### **Head** (Continued)

- Ears Large, wide at base, pointed and tuffed; set closely together, high on head, vertical and erect
- Eyes Large, almond shape; slanting slightly upward in open expression; deeper, richer tones of color preferred
- Nose medium in length
- Neck slim, graceful and long
- Chin Firm, gently rounded, tip in profile to form perpendicular line with nose