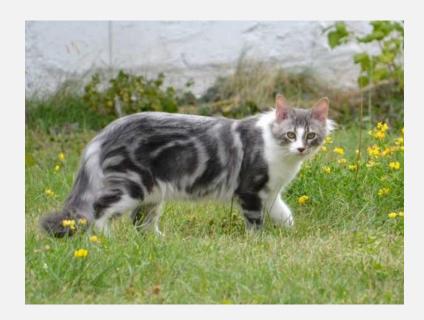

### **Body**

- Medium size, finely boned with firm muscularity
- Balance, grace and fineness of bone more important than size
- Body long and slender, possessing greater depth than width, oval rather than round
- Shoulders same width as hips; rump slightly higher than shoulders
- Legs Long, hind taller than front
- Paws small, round, dainty; tufts between toes preferred
- Tail Long and tapering from wide base to narrow end; full brush

#### **Color and Pattern**

- All colors of equal value
- Sound color preferred
- No penalty lockets and buttons