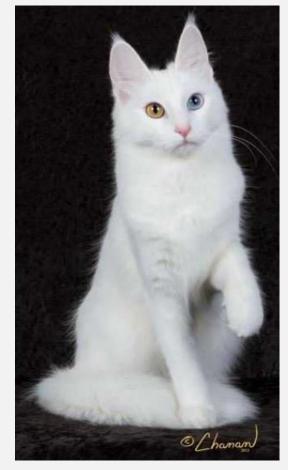

#### Head

- Size Small to medium, in balance with body
- **Shape** medium long, smooth wedge; allow for jowls
- **Profile** two flat planes formed by flat top of head, line of the nose meeting at an angle slightly above the eyes. Allow slight difference in length of plane, equal length preferred; no break
- Muzzle Continuation of smooth lines of wedge, no pronounced whisker pad or pinch

### **Head** (Continued)

- Ears Large, wide at base, pointed and tuffed; set closely together, high on head, vertical and erect
- Eyes Large, almond shape; slanting slightly upward in open expression; deeper, richer tones of color preferred
- Nose medium in length
- Neck slim, graceful and long
- Chin Firm, gently rounded, tip in profile to form perpendicular line with nose

#### **Color and Pattern**

- All colors of equal value
- Sound color preferred
- No penalty lockets and buttons