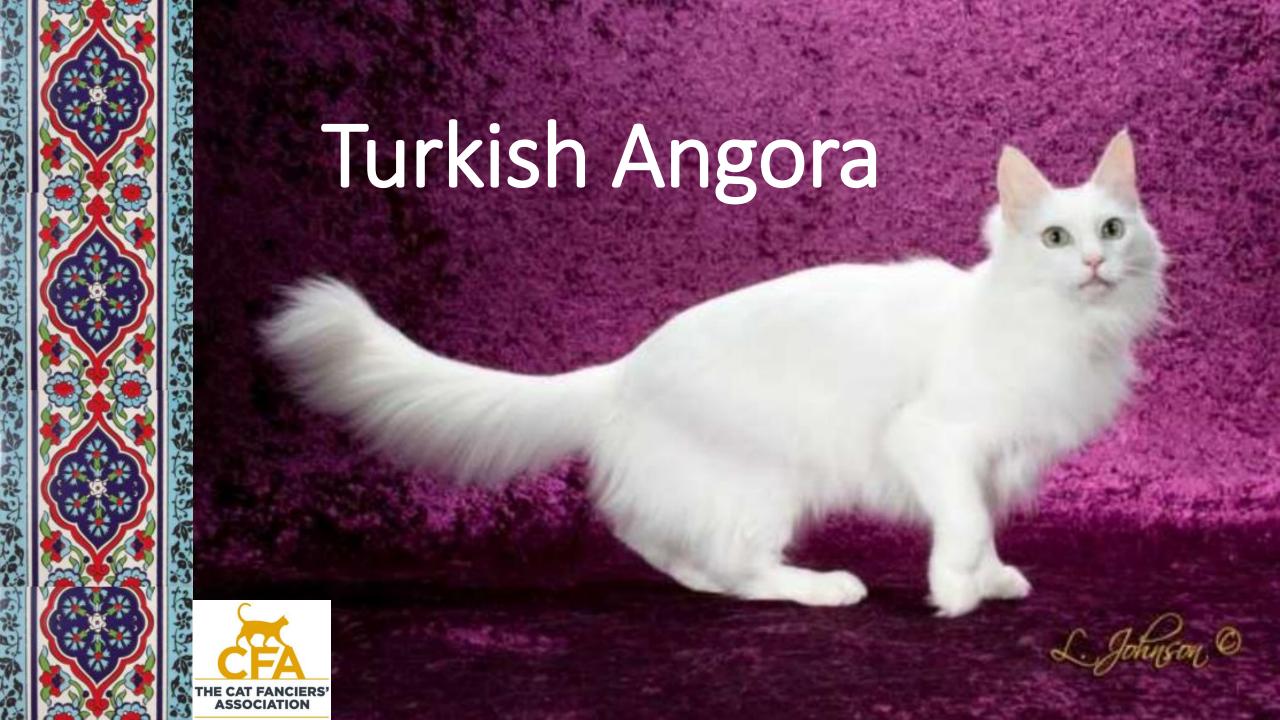

## **About the Turkish Angora**

 Balanced, graceful cat with firm long, muscular body

• Fine, silky coat that shimmers with movement

 Medium cat with no exaggerated features

# Summary of the Turkish Angora

• Balanced, graceful cat

 Coat fine, silky; shimmers with movement

Without exaggerated features