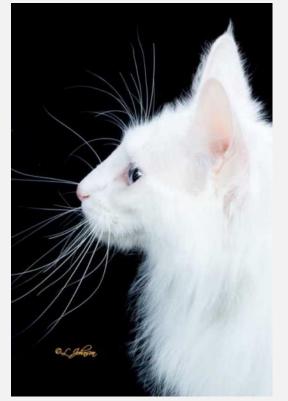

#### Head

- Size Small to medium, in balance with body
- **Shape** medium long, smooth wedge; allow for jowls
- **Profile** two flat planes formed by flat top of head, line of the nose meeting at an angle slightly above the eyes. Allow slight difference in length of plane, equal length preferred; no break
- Muzzle Continuation of smooth lines of wedge, no pronounced whisker pad or pinch

### **Head** (Continued)

- Ears Large, wide at base, pointed and tuffed; set closely together, high on head, vertical and erect
- Eyes Large, almond shape; slanting slightly upward in open expression; deeper, richer tones of color preferred
- Nose medium in length
- Neck slim, graceful and long
- Chin Firm, gently rounded, tip in profile to form perpendicular line with nose