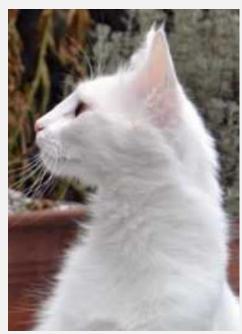

#### Head

- Size Small to medium, in balance with body
- **Shape** medium long, smooth wedge; allow for jowls
- **Profile** two flat planes formed by flat top of head, line of the nose meeting at an angle slightly above the eyes. Allow slight difference in length of plane, equal length preferred; no break
- Muzzle Continuation of smooth lines of wedge, no pronounced whisker pad or pinch

### **Head** (Continued)

- Ears Large, wide at base, pointed and tuffed; set closely together, high on head, vertical and erect
- Eyes Large, almond shape; slanting slightly upward in open expression; deeper, richer tones of color preferred
- Nose medium in length
- Neck slim, graceful and long
- Chin Firm, gently rounded, tip in profile to form perpendicular line with nose