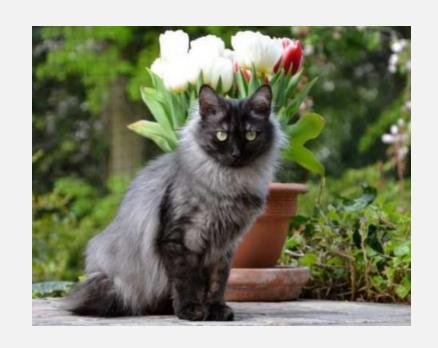

## **About the Turkish Angora**

 Balanced, graceful cat with firm long, muscular body

• Fine, silky coat that shimmers with movement

 Medium cat with no exaggerated features

#### Coat

• Single-coated, length of body coat varies

 Tail and ruff – long, full, finely textured; have silk-like sheen

• Britches should be apparent on hind legs

#### **Color and Pattern**

- All colors of equal value
- Sound color preferred
- No penalty lockets and buttons