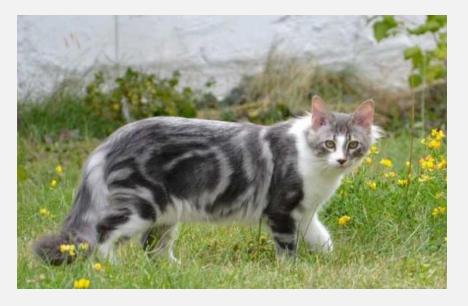

### **Body**

- Medium size, finely boned with firm muscularity
- Balance, grace and fineness of bone more important than size
- Body long and slender, possessing greater depth than width, oval rather than round
- Shoulders same width as hips; rump slightly higher than shoulders
- Legs Long, hind taller than front
- Paws small, round, dainty; tufts between toes preferred
- Tail Long and tapering from wide base to narrow end; full brush

#### Coat

• Single-coated, length of body coat varies

 Tail and ruff – long, full, finely textured; have silk-like sheen

• Britches should be apparent on hind legs

#### **Color and Pattern**

- All colors of equal value
- Sound color preferred
- No penalty lockets and buttons