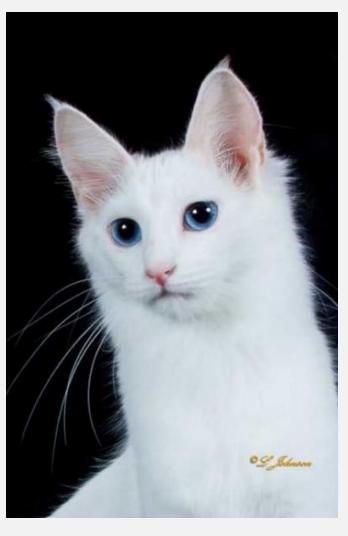

### **Head** (Continued)

- Ears Large, wide at base, pointed and tuffed; set closely together, high on head, vertical and erect
- Eyes Large, almond shape; slanting slightly upward in open expression; deeper, richer tones of color preferred
- Nose medium in length
- Neck slim, graceful and long
- Chin Firm, gently rounded, tip in profile to form perpendicular line with nose

### **Body**

- Medium size, finely boned with firm muscularity
- Balance, grace and fineness of bone more important than size
- Body long and slender, possessing greater depth than width, oval rather than round
- Shoulders same width as hips; rump slightly higher than shoulders
- Legs Long, hind taller than front
- Paws small, round, dainty; tufts between toes preferred
- Tail Long and tapering from wide base to narrow end; full brush