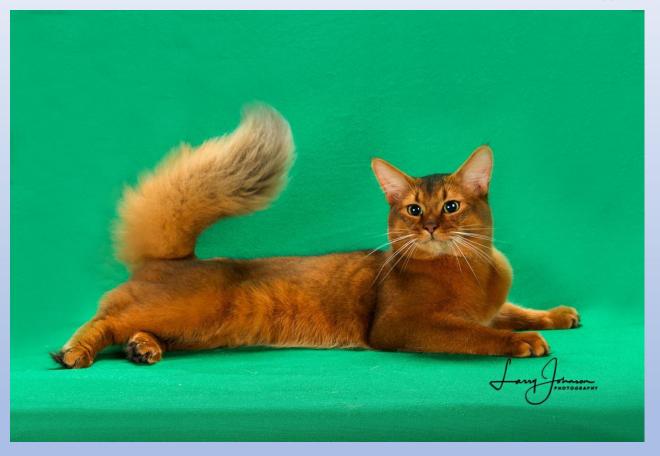

#### **PATTERN**

- Distinct, even ticking with dark colored bands contrasting with lighter colored bands.
- Deeper color shades preferred
- Markings- Facial markings, darker shading on hocks and along spine through tip of tail

### **COLORS**

Ruddy Cinnamon Blue Fawn

## Somali

Friendly, inquisitive

Active, affectionate, alert

Colorful

Muscular and graceful

Somali

**JULY 2023**