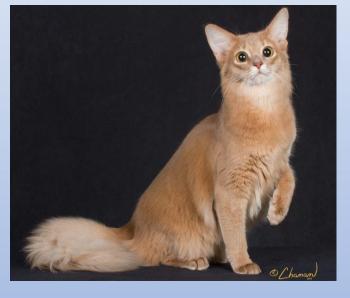

#### HEAD

- Slightly rounded, wedge shape
- Muzzle follows gentle contour of skull
- Almond shaped eyes
- Ears large, moderately pointed, broad and cupped at the base
- Chin full and rounded

#### BODY

- Medium long torso, muscular and graceful
- Legs in proportion to torso
- Tail length in balance with torso, full brush

Slightly arched back

Somali

#### COAT

CFA
WE KNOW CATS

- Medium length, double coat
- Slightly shorter length over shoulders

Preference given to ruff and breeches

Soft and silky

Somali

**JULY 2023** 

### **COLORS**

Ruddy Cinnamon Blue Fawn