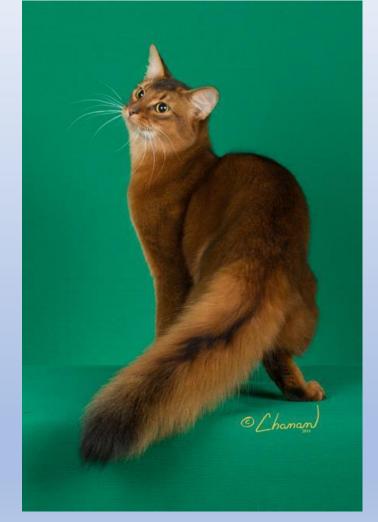

# ESSENCE OF The Somali

Well proportioned, medium to large

- Alert and lively
- Warm and glowing color
- Even disposition

#### HEAD

- Slightly rounded, wedge shape
- Muzzle follows gentle contour of skull
- Almond shaped eyes
- Ears large, moderately pointed, broad and cupped at the base
- Chin full and rounded

#### BODY

- Medium long torso, muscular and graceful
- Legs in proportion to torso
- Tail length in balance with torso, full brush

Slightly arched back

Somali

#### COAT

CFA
WE KNOW CATS

- Medium length, double coat
- Slightly shorter length over shoulders

Preference given to ruff and breeches

Soft and silky

Somali

**JULY 2023** 

#### **PATTERN**

- Distinct, even ticking with dark colored bands contrasting with lighter colored bands.
- Deeper color shades preferred
- Markings- Facial markings, darker shading on hocks and along spine through tip of tail