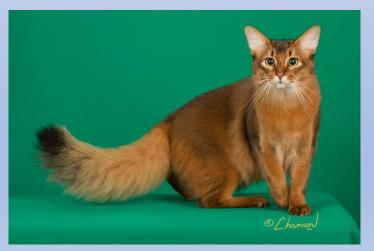

# ESSENCE OF The Somali

Well proportioned, medium to large

- Alert and lively
- Warm and glowing color
- Even disposition

#### HEAD

- Slightly rounded, wedge shape
- Muzzle follows gentle contour of skull
- Almond shaped eyes
- Ears large, moderately pointed, broad and cupped at the base
- Chin full and rounded

#### BODY

- Medium long torso, muscular and graceful
- Legs in proportion to torso
- Tail length in balance with torso, full brush

Slightly arched back

Somali

#### COAT

CFA
WE KNOW CATS

- Medium length, double coat
- Slightly shorter length over shoulders

Preference given to ruff and breeches

Soft and silky

Somali

**JULY 2023** 

#### **PATTERN**

- Distinct, even ticking with dark colored bands contrasting with lighter colored bands.
- Deeper color shades preferred
- Markings- Facial markings, darker shading on hocks and along spine through tip of tail