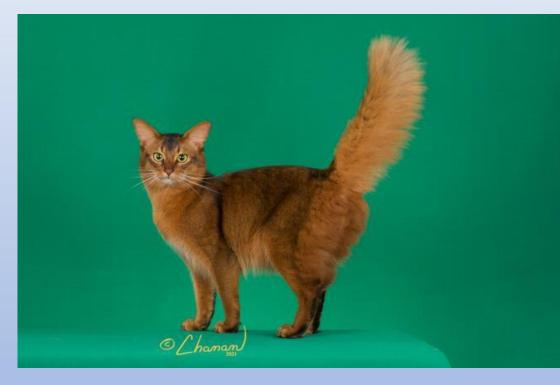

#### BODY

- Medium long torso, muscular and graceful
- Legs in proportion to torso
- Tail length in balance with torso, full brush

Slightly arched back

Somali

#### COAT

CFA
WE KNOW CATS

- Medium length, double coat
- Slightly shorter length over shoulders

Preference given to ruff and breeches

Soft and silky

Somali

**JULY 2023** 