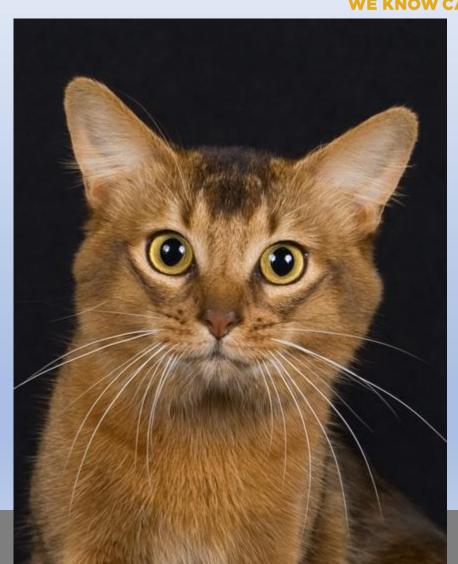

#### HEAD

- Slightly rounded, wedge shape
- Muzzle follows gentle contour of skull
- Almond shaped eyes
- Ears large, moderately pointed, broad and cupped at the base
- Chin full and rounded