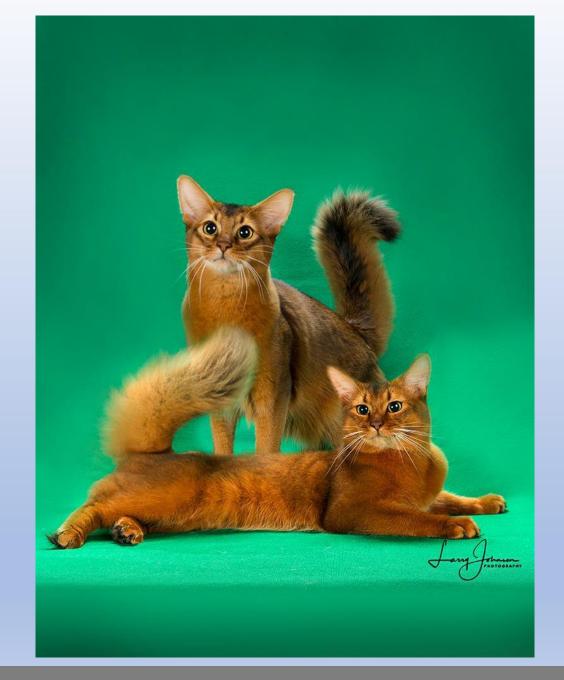

#### BODY

- Medium long torso, muscular and graceful
- Legs in proportion to torso
- Tail length in balance with torso, full brush

Slightly arched back

Somali

## Somali

Friendly, inquisitive

Active, affectionate, alert

Colorful

Muscular and graceful

Somali

**JULY 2023**