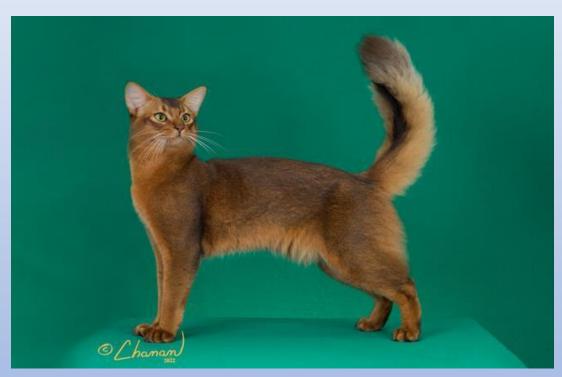

# ESSENCE OF The Somali

Well proportioned, medium to large

- Alert and lively
- Warm and glowing color
- Even disposition

#### HEAD

- Slightly rounded, wedge shape
- Muzzle follows gentle contour of skull
- Almond shaped eyes
- Ears large, moderately pointed, broad and cupped at the base
- Chin full and rounded

#### BODY

- Medium long torso, muscular and graceful
- Legs in proportion to torso
- Tail length in balance with torso, full brush

Slightly arched back

Somali

#### COAT

CFA
WE KNOW CATS

- Medium length, double coat
- Slightly shorter length over shoulders

Preference given to ruff and breeches

Soft and silky

Somali

**JULY 2023** 

#### **PATTERN**

- Distinct, even ticking with dark colored bands contrasting with lighter colored bands.
- Deeper color shades preferred
- Markings- Facial markings, darker shading on hocks and along spine through tip of tail