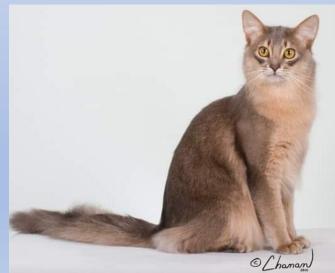

# ESSENCE OF The Somali

Well proportioned, medium to large

- Alert and lively
- Warm and glowing color
- Even disposition

#### BODY

- Medium long torso, muscular and graceful
- Legs in proportion to torso
- Tail length in balance with torso, full brush

Slightly arched back

Somali

#### COAT

CFA
WE KNOW CATS

- Medium length, double coat
- Slightly shorter length over shoulders

Preference given to ruff and breeches

Soft and silky

Somali

**JULY 2023** 

#### **PATTERN**

- Distinct, even ticking with dark colored bands contrasting with lighter colored bands.
- Deeper color shades preferred
- Markings- Facial markings, darker shading on hocks and along spine through tip of tail