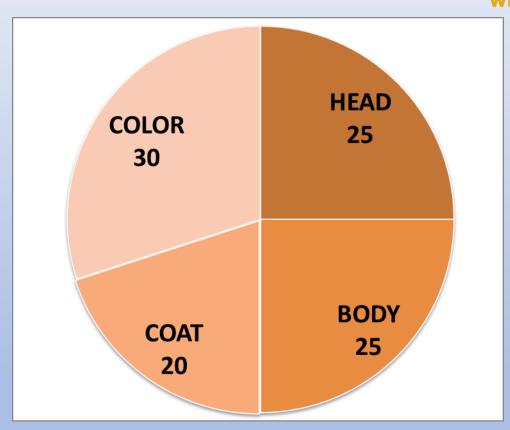

#### POINT BREAKDOWN

• COLOR (30):

Color – 10 Ticking - 10 Markings - 5 Eye color - 5

• BODY (25):

Torso - 10 Legs/Feet -10 Tail - 5

• HEAD (25):

Ears - 7 Skull, Muzzle, Eye Shape

-6 each

• COAT (20):

Texture – 10

Length – 10