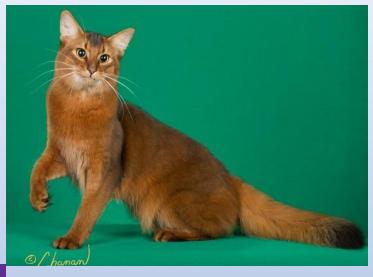

# ESSENCE OF The Somali

Well proportioned, medium to large

- Alert and lively
- Warm and glowing color
- Even disposition

#### HEAD

- Slightly rounded, wedge shape
- Muzzle follows gentle contour of skull
- Almond shaped eyes
- Ears large, moderately pointed, broad and cupped at the base
- Chin full and rounded

#### BODY

- Medium long torso, muscular and graceful
- Legs in proportion to torso
- Tail length in balance with torso, full brush

Slightly arched back

Somali

#### COAT

CFA
WE KNOW CATS

- Medium length, double coat
- Slightly shorter length over shoulders

Preference given to ruff and breeches

Soft and silky

Somali

**JULY 2023** 

#### **PATTERN**

- Distinct, even ticking with dark colored bands contrasting with lighter colored bands.
- Deeper color shades preferred
- Markings- Facial markings, darker shading on hocks and along spine through tip of tail