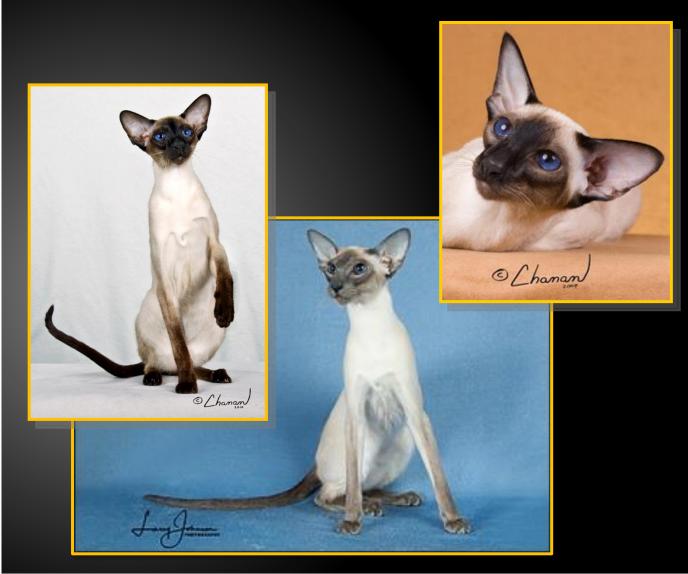

## POINT BREAKDOWN

Body (30 Pts): Structure, Size: 12 Muscle Tone: 10 Legs, Feet: 5; Tail: 3

Color (30 Pts): Body, Point and Eye Color: 10 each

Head (20 Pts)

Eyes (10 Pts): Shape, size, slant, placement

## BODY - 30 pts

Structure (12), Muscle Tone (10)

Graceful, Long, Svelte

Fine Bones, Firm Muscles

Tubular Shape with Tight Abdomen

Long, Slender Neck

## BODY (continued)

LEGS & FEET (5):

Long, Slim Legs

Dainty, Small, Oval Paws

TAIL (3):

Long, Thin, Tapering to Fine Point