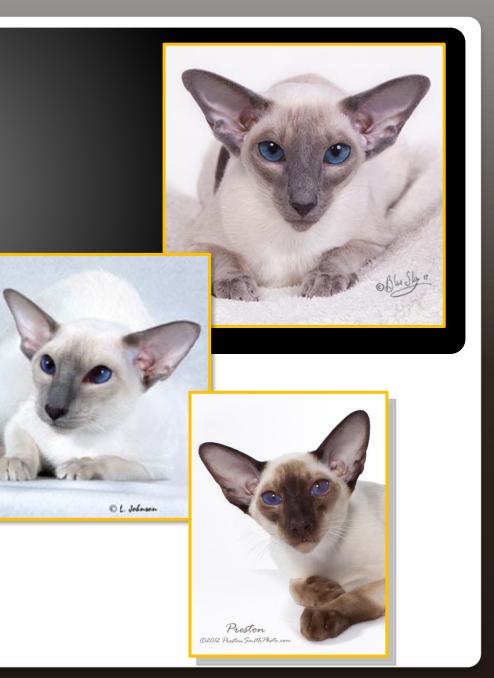

#### Ears – 4 pts

Strikingly large Pointed Wide at the base Continuing the lines of the wedge

Flat.

No bulge over or dip in nose Nose long and straight, a continuation of the forehead with no break

EYES (Shape & Placement – 10, Color -10)

Deep, vivid blue

Almond shaped

Medium size

Neither protruding nor recessed

Slanted towards nose in harmony with lines of wedge and ears. Uncrossed