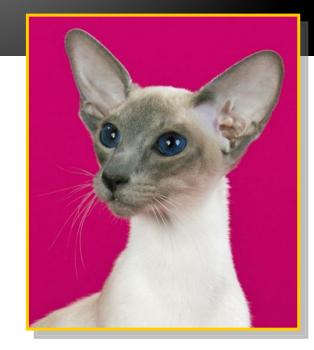

#### Wedge Shape

Long, tapering In proportion to body Total wedge starts at nose and flares out in straight lines to the tips of the ears forming a triangle No break at whiskers When whiskers are smoothed back, underlying bone structure is apparent

#### Ears – 4 pts

Strikingly large Pointed Wide at the base Continuing the lines of the wedge

Flat.

No bulge over or dip in nose Nose long and straight, a continuation of the forehead with no break

EYES (Shape & Placement – 10, Color -10)

Deep, vivid blue

Almond shaped

Medium size

Neither protruding nor recessed

Slanted towards nose in harmony with lines of wedge and ears. Uncrossed