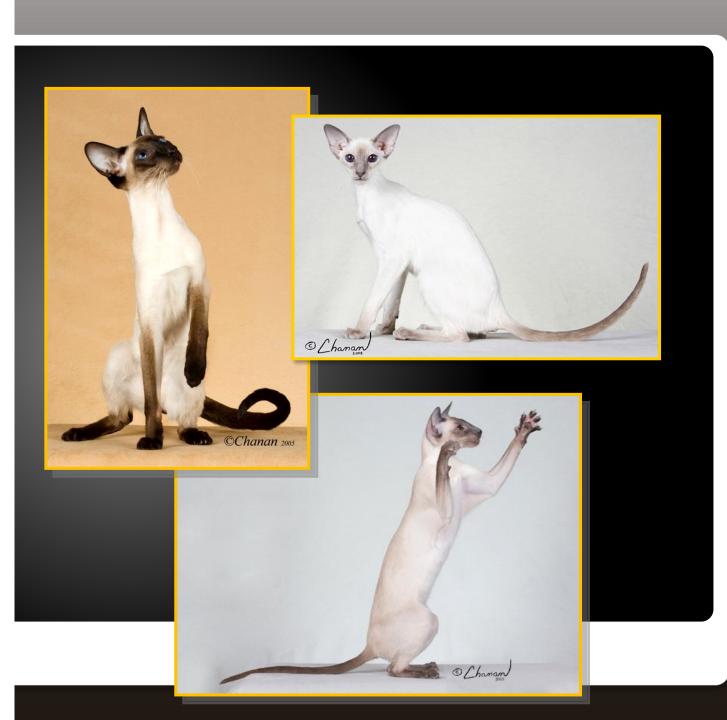

## Coat Length: Shorthair

**Characteristics:** Long, slender body with color at the points – chocolate, seal, blue and lilac; long slender legs; long wedge shaped head with deep blue almond eyes set at a slant

## BODY - 30 pts

Structure (12), Muscle Tone (10)

Graceful, Long, Svelte

Fine Bones, Firm Muscles

Tubular Shape with Tight Abdomen

Long, Slender Neck

## BODY (continued)

LEGS & FEET (5):

Long, Slim Legs

Dainty, Small, Oval Paws

TAIL (3):

Long, Thin, Tapering to Fine Point