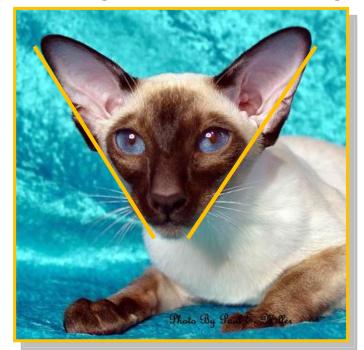

#### Wedge Shape

Long, tapering In proportion to body Total wedge starts at nose and flares out in straight lines to the tips of the ears forming a triangle No break at whiskers When whiskers are smoothed back, underlying bone structure is apparent