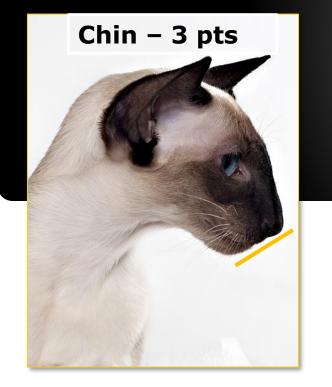

## HEAD (continued)

Tip of chin lines up with top of nose in the same vertical plane Neither receding nor excessively massive