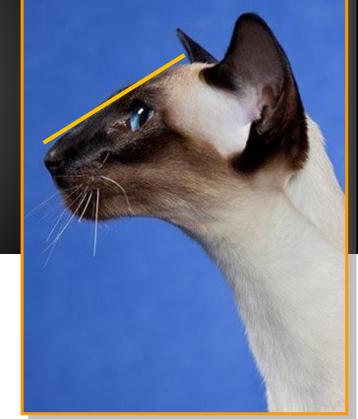

#### Wedge Shape

Long, tapering In proportion to body Total wedge starts at nose and flares out in straight lines to the tips of the ears forming a triangle No break at whiskers When whiskers are smoothed back, underlying bone structure is apparent

#### Ears – 4 pts

Strikingly large Pointed Wide at the base Continuing the lines of the wedge

Flat.

No bulge over or dip in nose Nose long and straight, a continuation of the forehead with no break

EYES (Shape & Placement – 10, Color -10)