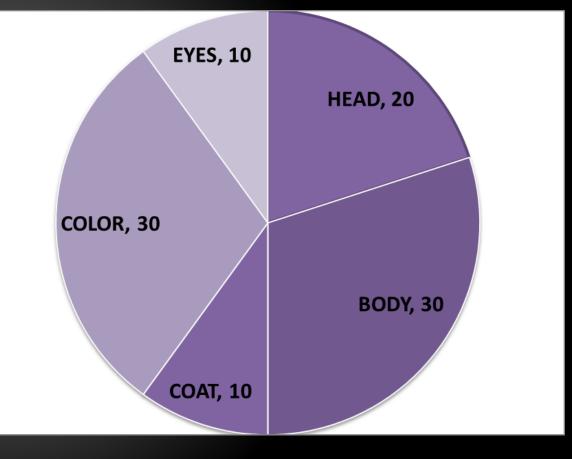

## POINT BREAKDOWN

Body (30 Pts): Structure, Size: 12 Muscle Tone: 10 Legs, Feet: 5; Tail: 3

Color (30 Pts): Body, Point and Eye Color: 10 each

Head (20 Pts)

Eyes (10 Pts): Shape, size, slant, placement