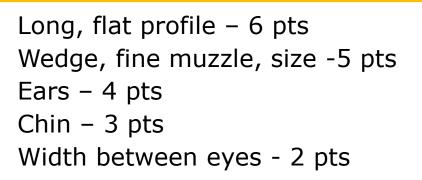

#### Wedge Shape

Long, tapering In proportion to body Total wedge starts at nose and flares out in straight lines to the tips of the ears forming a triangle No break at whiskers When whiskers are smoothed back, underlying bone structure is apparent

No less than the width of an eye between the eyes

## HEAD (continued)

Tip of chin lines up with top of nose in the same vertical plane Neither receding nor excessively massive

#### Ears – 4 pts

Strikingly large Pointed Wide at the base Continuing the lines of the wedge

Flat.

No bulge over or dip in nose Nose long and straight, a continuation of the forehead with no break

EYES (Shape & Placement – 10, Color -10)