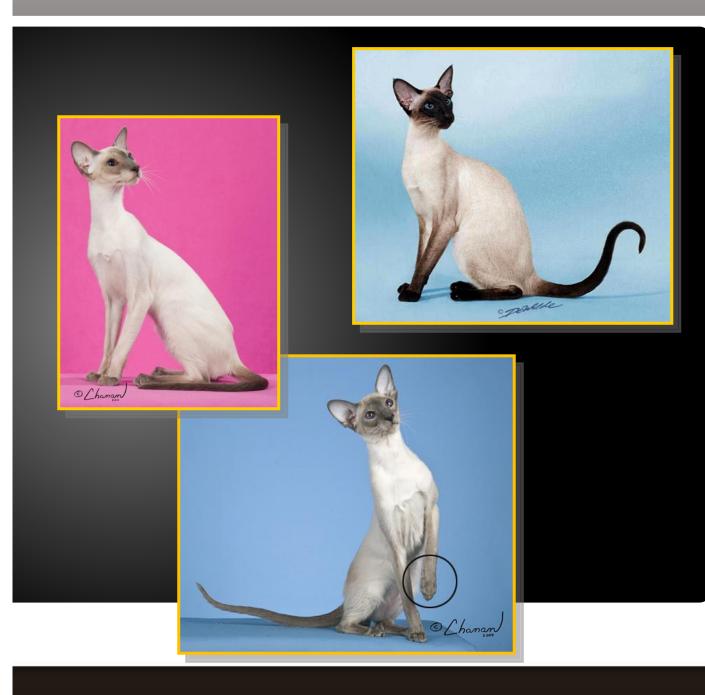

## BODY - 30 pts

Structure (12), Muscle Tone (10)

Graceful, Long, Svelte

Fine Bones, Firm Muscles

Tubular Shape with Tight Abdomen

Long, Slender Neck

## BODY (continued)

LEGS & FEET (5):

Long, Slim Legs

Dainty, Small, Oval Paws

TAIL (3):

Long, Thin, Tapering to Fine Point

#### Wedge Shape

Long, tapering In proportion to body Total wedge starts at nose and flares out in straight lines to the tips of the ears forming a triangle No break at whiskers When whiskers are smoothed back, underlying bone structure is apparent

#### Ears – 4 pts

Strikingly large Pointed Wide at the base Continuing the lines of the wedge

Flat.

No bulge over or dip in nose Nose long and straight, a continuation of the forehead with no break

EYES (Shape & Placement – 10, Color -10)

Deep, vivid blue

Almond shaped

Medium size

Neither protruding nor recessed

Slanted towards nose in harmony with lines of wedge and ears. Uncrossed