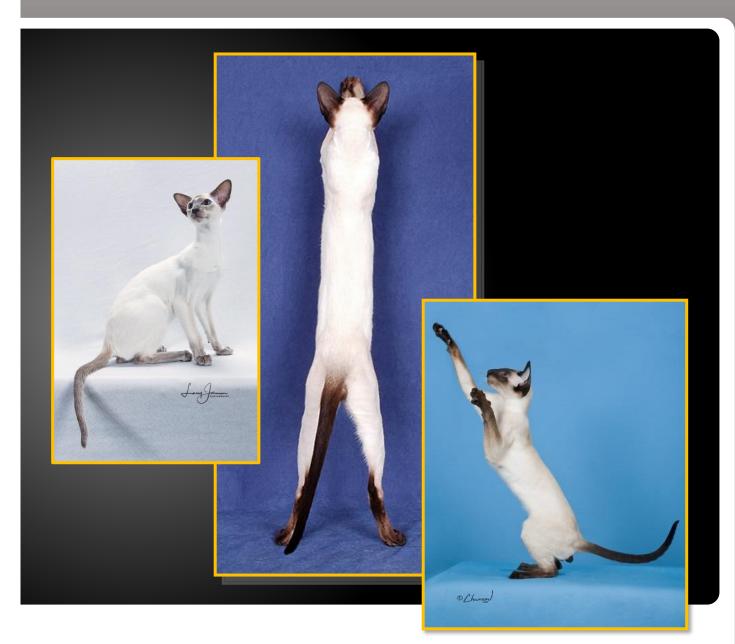

## BODY - 30 pts

Structure (12), Muscle Tone (10)

Graceful, Long, Svelte

Fine Bones, Firm Muscles

Tubular Shape with Tight Abdomen

Long, Slender Neck

## BODY (continued)

LEGS & FEET (5):

Long, Slim Legs

Dainty, Small, Oval Paws

TAIL (3):

Long, Thin, Tapering to Fine Point