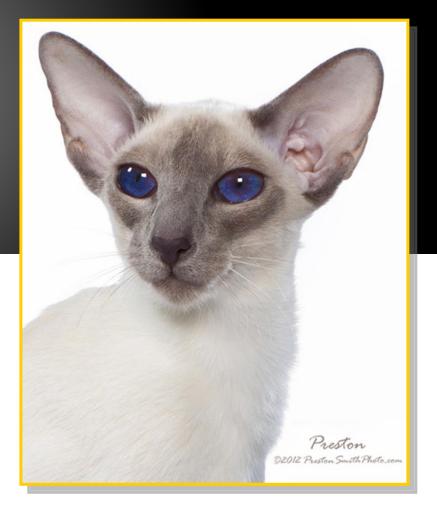

## Coat Length: Shorthair

**Characteristics:** Long, slender body with color at the points – chocolate, seal, blue and lilac; long slender legs; long wedge shaped head with deep blue almond eyes set at a slant

Deep, vivid blue

Almond shaped

Medium size

Neither protruding nor recessed

Slanted towards nose in harmony with lines of wedge and ears. Uncrossed