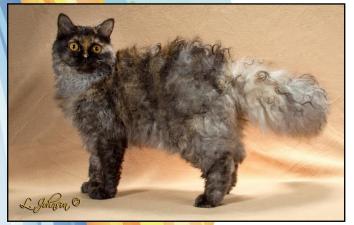

### **Longhair Curl**

- Random, unstructured coat arranged in loose, individual curls
- Curls appear in "clumps" or "ringlets" rather than all-over wave

Soft, full, dense, may stand out

from body

### **Shorthair Curl**

- Random, unstructured coat arranged in loose, individual curls
- Curls appear to be in "clumps"
- Dense, full, soft, plushy texture
- Stands out from the body