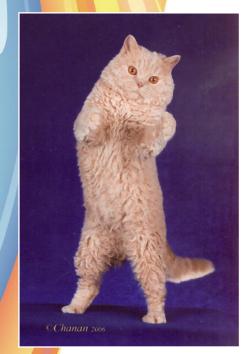

### **Longhair Curl**

- Random, unstructured coat arranged in loose, individual curls
- Curls appear in "clumps" or "ringlets" rather than all-over wave

Soft, full, dense, may stand out

from body

### **Shorthair Curl**

- Random, unstructured coat arranged in loose, individual curls
- Curls appear to be in "clumps"
- Dense, full, soft, plushy texture
- Stands out from the body