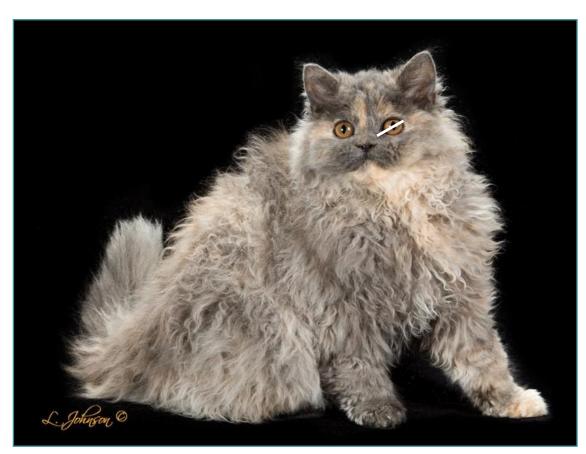

### **Longhair Curl**

- Random, unstructured coat arranged in loose, individual curls
- Curls appear in "clumps" or "ringlets" rather than all-over wave

Soft, full, dense, may stand out

from body