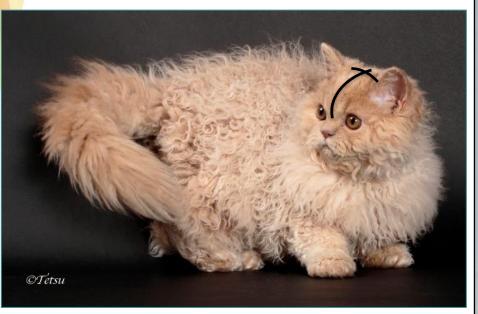

### **Longhair Curl**

- Random, unstructured coat arranged in loose, individual curls
- Curls appear in "clumps" or "ringlets" rather than all-over wave

Soft, full, dense, may stand out

from body

### **Shorthair Curl**

- Random, unstructured coat arranged in loose, individual curls
- Curls appear to be in "clumps"
- Dense, full, soft, plushy texture
- Stands out from the body