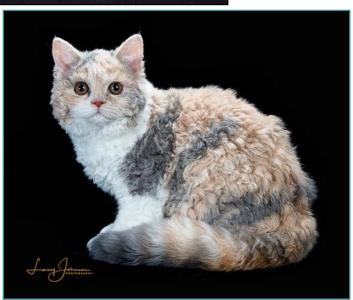

### **Longhair Curl**

- Random, unstructured coat arranged in loose, individual curls
- Curls appear in "clumps" or "ringlets" rather than all-over wave

Soft, full, dense, may stand out

from body

### **Shorthair Curl**

- Random, unstructured coat arranged in loose, individual curls
- Curls appear to be in "clumps"
- Dense, full, soft, plushy texture
- Stands out from the body