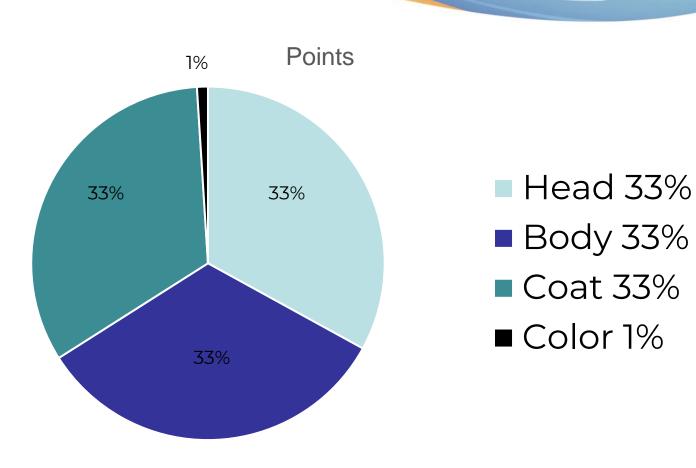

# **Point Breakdown**

### Head

- CFA
  WE KNOW CATS
- Round underlying bone structure
- No flat planes, broad, full-cheeked
- Round & smooth in all directions
- Forehead should not be flat

### Head

- Profile: nose stop, downward slant with convex curve
- Chin: firm, welldeveloped
- Ears: medium, broad at base, set well apart. Curly furnishings

# Eyes

- · Large, rounded, set well apart
- Outside corner of eyes set slightly higher than inner corner

## **Body**

- Torso medium to large, more rectangular than square, not long
- Back straight, shoulders and hips appear same width
- Heavy boned, impression of power and being well balanced.
- Legs are medium to long. Feet are large, round and firm
- Tail medium length, heavy at base, neither blunt nor pointed at tip

### Coat

### Color

- Color is only one (1) point and includes eye color
- Any genetically possible color or combination of colors is allowed