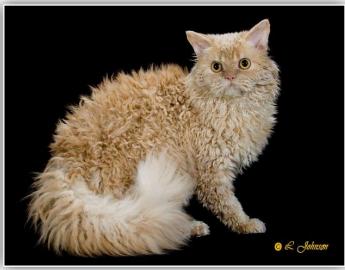

### **Essence of the Selkirk Rex**

- Medium to large cat with heavy boning giving the cat surprising weight and an impression of power.
- An active cat with a sweet and endearing personality.
- The gently curled coat adds to the unique look

### **Longhair Curl**

- Random, unstructured coat arranged in loose, individual curls
- Curls appear in "clumps" or "ringlets" rather than all-over wave

Soft, full, dense, may stand out

from body

### **Shorthair Curl**

- Random, unstructured coat arranged in loose, individual curls
- Curls appear to be in "clumps"
- Dense, full, soft, plushy texture
- Stands out from the body