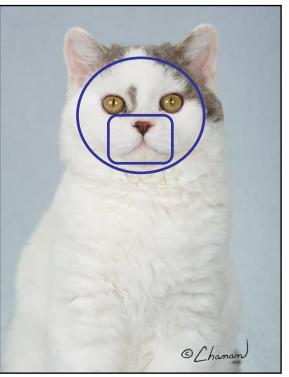

### Head

- CFA
  WE KNOW CATS
- Round underlying bone structure
- No flat planes, broad, full-cheeked
- Round & smooth in all directions
- Forehead should not be flat

### Head

- Profile: nose stop, downward slant with convex curve
- Chin: firm, welldeveloped
- Ears: medium, broad at base, set well apart. Curly furnishings

# Eyes

- · Large, rounded, set well apart
- Outside corner of eyes set slightly higher than inner corner