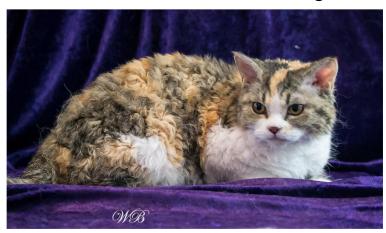

### **Longhair Curl**

- Random, unstructured coat arranged in loose, individual curls
- Curls appear in "clumps" or "ringlets" rather than all-over wave

Soft, full, dense, may stand out

from body

### **Shorthair Curl**

- Random, unstructured coat arranged in loose, individual curls
- Curls appear to be in "clumps"
- Dense, full, soft, plushy texture
- Stands out from the body