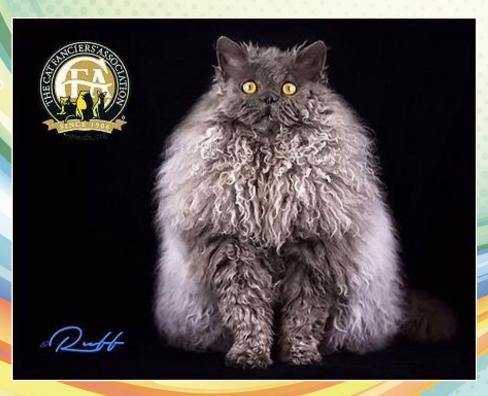

# Selkirk Rex

### **Essence of the Selkirk Rex**

- Medium to large cat with heavy boning giving the cat surprising weight and an impression of power.
- An active cat with a sweet and endearing personality.
- The gently curled coat adds to the unique look

### **Longhair Curl**

- Random, unstructured coat arranged in loose, individual curls
- Curls appear in "clumps" or "ringlets" rather than all-over wave

Soft, full, dense, may stand out

from body