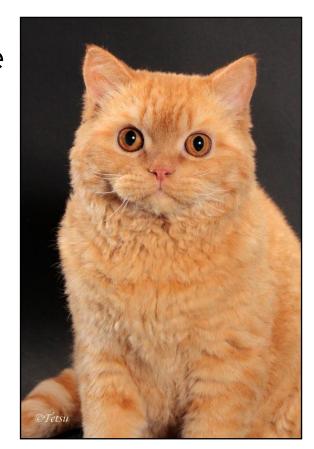

### **Shorthair Curl**

- Random, unstructured coat arranged in loose, individual curls
- Curls appear to be in "clumps"
- Dense, full, soft, plushy texture
- Stands out from the body