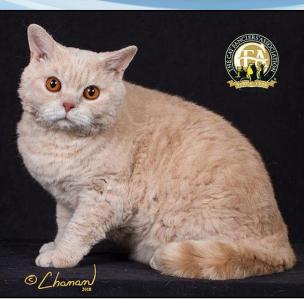

### Head

- CFA
  WE KNOW CATS
- Round underlying bone structure
- No flat planes, broad, full-cheeked
- Round & smooth in all directions
- Forehead should not be flat

### Head

- Profile: nose stop, downward slant with convex curve
- Chin: firm, welldeveloped
- Ears: medium, broad at base, set well apart. Curly furnishings

## **Body**

- Torso medium to large, more rectangular than square, not long
- Back straight, shoulders and hips appear same width
- Heavy boned, impression of power and being well balanced.
- Legs are medium to long. Feet are large, round and firm
- Tail medium length, heavy at base, neither blunt nor pointed at tip