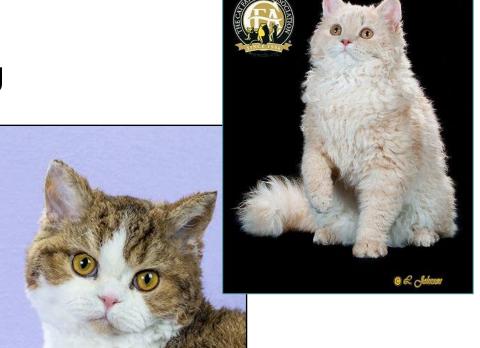

# Selkirk Rex

### **Essence of the Selkirk Rex**

- Medium to large cat with heavy boning giving the cat surprising weight and an impression of power.
- An active cat with a sweet and endearing personality.
- The gently curled coat adds to the unique look

### **Longhair Curl**

- Random, unstructured coat arranged in loose, individual curls
- Curls appear in "clumps" or "ringlets" rather than all-over wave

Soft, full, dense, may stand out

from body

### **Shorthair Curl**

- Random, unstructured coat arranged in loose, individual curls
- Curls appear to be in "clumps"
- Dense, full, soft, plushy texture
- Stands out from the body