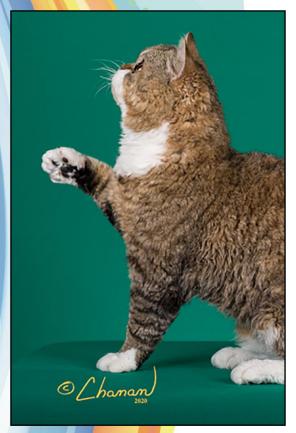

## **Body**

- Torso medium to large, more rectangular than square, not long
- Back straight, shoulders and hips appear same width
- Heavy boned, impression of power and being well balanced.
- Legs are medium to long. Feet are large, round and firm
- Tail medium length, heavy at base, neither blunt nor pointed at tip