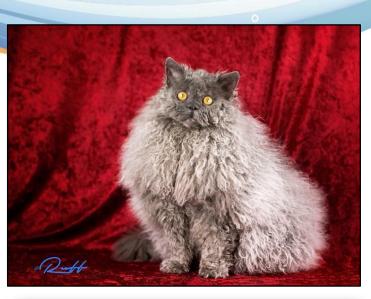

### **Longhair Curl**

- Random, unstructured coat arranged in loose, individual curls
- Curls appear in "clumps" or "ringlets" rather than all-over wave

Soft, full, dense, may stand out

from body

### **Shorthair Curl**

- Random, unstructured coat arranged in loose, individual curls
- Curls appear to be in "clumps"
- Dense, full, soft, plushy texture
- Stands out from the body