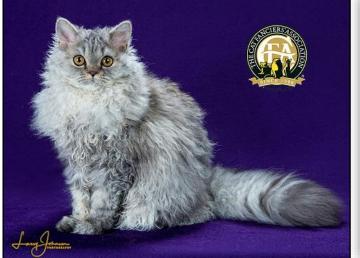

### **Longhair Curl**

- Random, unstructured coat arranged in loose, individual curls
- Curls appear in "clumps" or "ringlets" rather than all-over wave

Soft, full, dense, may stand out

from body

### **Shorthair Curl**

- Random, unstructured coat arranged in loose, individual curls
- Curls appear to be in "clumps"
- Dense, full, soft, plushy texture
- Stands out from the body