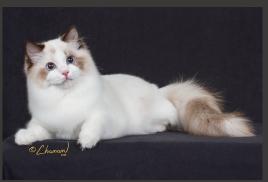

## THE ESSENCE OF THE RAGDOLL

The Ragdoll is a pointed breed known for its gentle and relaxed temperament, captivating **BLUE** eyes, sweet facial expression, and silky semi-longhair coat.

The ideal Ragdoll is a laidback, medium to large, well balanced cat with no extreme features.

## **BODY**

- Medium to large size and heavy boning.
- Long, rectangular body.
- Body firm and muscular but not fat.
- Legs moderately long.
- Tail long.

## COAT

- Moderately long length, with abundant guard hairs but minimal wooly undercoat.
- The 10 points for color are to be divided 5 for white markings and symmetry, and 5 for body and point color.

# **PATTERN**

- Bi-color
- Van
- Mitted
- Colorpoint