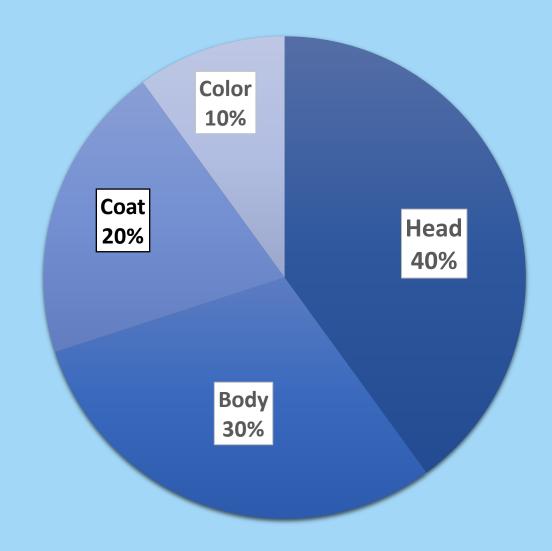

# **POINT BREAKOUT**

### **HEAD**

- Broad modified wedge equilateral in shape – measured from outer base of ears to gently rounded muzzle.
- Cheeks in line with wedge.
- Eyes large; vivid blue ovals.
- Ears medium, wide set, moderately flared.

## **HEAD CONTINUED**

- Profile slightly curving.
- Nose straight.
- Chin strong.

## **BODY**

- Medium to large size and heavy boning.
- Long, rectangular body.
- Body firm and muscular but not fat.
- Legs moderately long.
- Tail long.

## COAT

- Moderately long length, with abundant guard hairs but minimal wooly undercoat.
- The 10 points for color are to be divided 5 for white markings and symmetry, and 5 for body and point color.