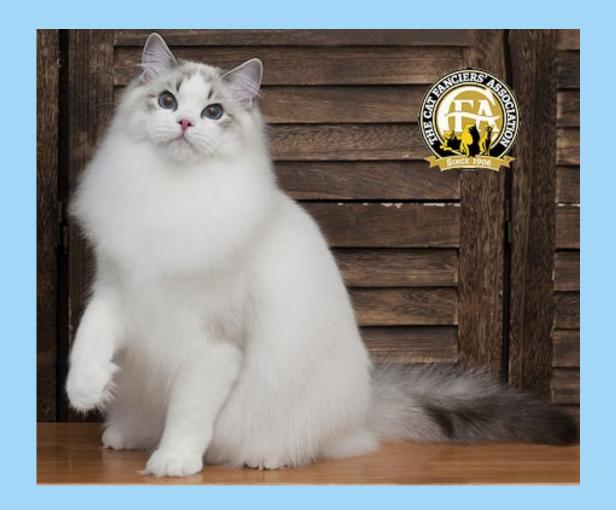

## THE ESSENCE OF THE RAGDOLL

The Ragdoll is a pointed breed known for its gentle and relaxed temperament, captivating **BLUE** eyes, sweet facial expression, and silky semi-longhair coat.

The ideal Ragdoll is a laidback, medium to large, well balanced cat with no extreme features.

## **RAGDOLL**

Ragdolls are a substantial, muscular breed with a semi-longhaired coat. The most distinctive feature of a Ragdoll is their stunning BLUE eyes. Their medium to long fur is soft, silky, and requires moderate grooming. They are renowned for their calm, gentle, and relaxed temperament. They are often described as "puppy-like" and love to be around people.