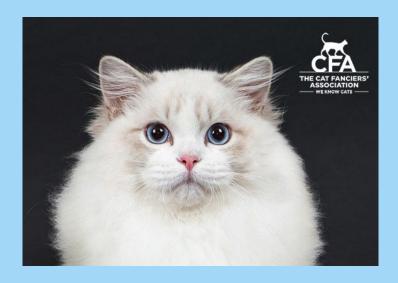

## THE ESSENCE OF THE RAGDOLL

The Ragdoll is a pointed breed known for its gentle and relaxed temperament, captivating **BLUE** eyes, sweet facial expression, and silky semi-longhair coat.

The ideal Ragdoll is a laidback, medium to large, well balanced cat with no extreme features.

## **RAGDOLL**

Ragdolls are a substantial, muscular breed with a semi-longhaired coat. The most distinctive feature of a Ragdoll is their stunning BLUE eyes. Their medium to long fur is soft, silky, and requires moderate grooming. They are renowned for their calm, gentle, and relaxed temperament. They are often described as "puppy-like" and love to be around people.