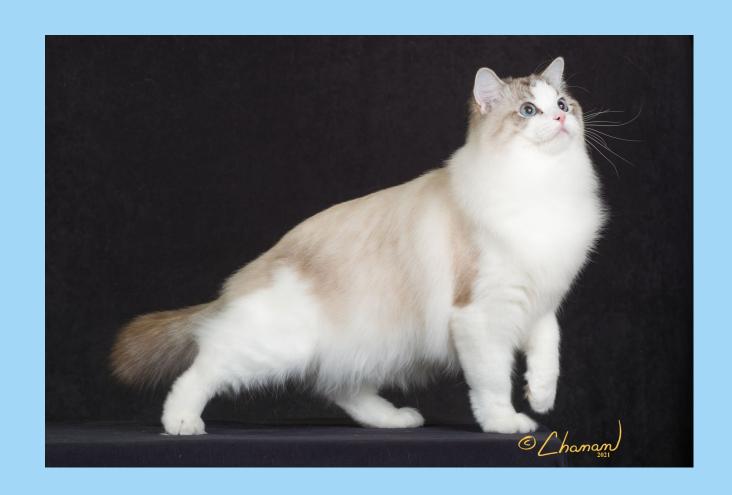

## **BODY**

- Medium to large size and heavy boning.
- Long, rectangular body.
- Body firm and muscular but not fat.
- Legs moderately long.
- Tail long.

## COAT

- Moderately long length, with abundant guard hairs but minimal wooly undercoat.
- The 10 points for color are to be divided 5 for white markings and symmetry, and 5 for body and point color.

# **PATTERN**

- Bi-color
- Van
- Mitted
- Colorpoint