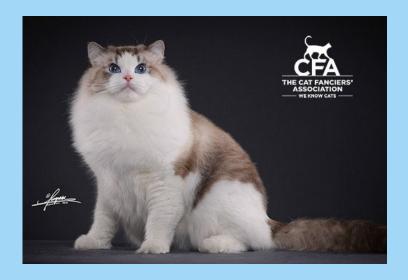

## THE ESSENCE OF THE RAGDOLL

The Ragdoll is a pointed breed known for its gentle and relaxed temperament, captivating **BLUE** eyes, sweet facial expression, and silky semi-longhair coat.

The ideal Ragdoll is a laidback, medium to large, well balanced cat with no extreme features.

## **BODY**

- Medium to large size and heavy boning.
- Long, rectangular body.
- Body firm and muscular but not fat.
- Legs moderately long.
- Tail long.

## COAT

- Moderately long length, with abundant guard hairs but minimal wooly undercoat.
- The 10 points for color are to be divided 5 for white markings and symmetry, and 5 for body and point color.

# **PATTERN**

- Bi-color
- Van
- Mitted
- Colorpoint