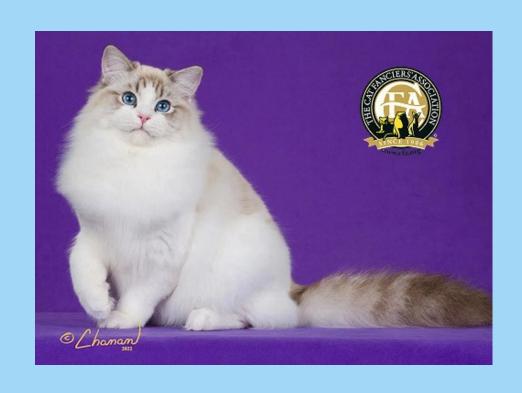

## THE ESSENCE OF THE RAGDOLL

The Ragdoll is a pointed breed known for its gentle and relaxed temperament, captivating **BLUE** eyes, sweet facial expression, and silky semi-longhair coat.

The ideal Ragdoll is a laidback, medium to large, well balanced cat with no extreme features.

### **HEAD**

- Broad modified wedge equilateral in shape – measured from outer base of ears to gently rounded muzzle.
- Cheeks in line with wedge.
- Eyes large; vivid blue ovals.
- Ears medium, wide set, moderately flared.

## **BODY**

- Medium to large size and heavy boning.
- Long, rectangular body.
- Body firm and muscular but not fat.
- Legs moderately long.
- Tail long.

## COAT

- Moderately long length, with abundant guard hairs but minimal wooly undercoat.
- The 10 points for color are to be divided 5 for white markings and symmetry, and 5 for body and point color.

## **RAGDOLL**

Ragdolls are a substantial, muscular breed with a semi-longhaired coat. The most distinctive feature of a Ragdoll is their stunning BLUE eyes. Their medium to long fur is soft, silky, and requires moderate grooming. They are renowned for their calm, gentle, and relaxed temperament. They are often described as "puppy-like" and love to be around people.