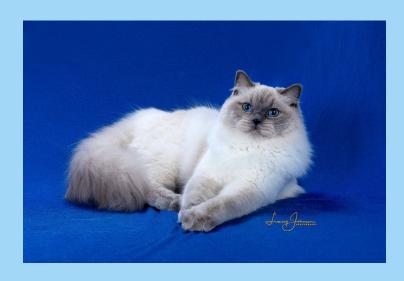

## THE ESSENCE OF THE RAGDOLL

The Ragdoll is a pointed breed known for its gentle and relaxed temperament, captivating **BLUE** eyes, sweet facial expression, and silky semi-longhair coat.

The ideal Ragdoll is a laidback, medium to large, well balanced cat with no extreme features.

## **BODY**

- Medium to large size and heavy boning.
- Long, rectangular body.
- Body firm and muscular but not fat.
- Legs moderately long.
- Tail long.

## COAT

- Moderately long length, with abundant guard hairs but minimal wooly undercoat.
- The 10 points for color are to be divided 5 for white markings and symmetry, and 5 for body and point color.

#### **POINT COLORS**

- Seal point
- Blue point
- Red point
- Cream point
- Chocolate point
- Lilac point