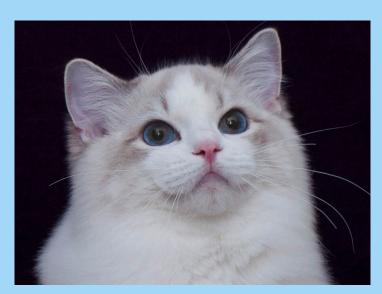

## THE ESSENCE OF THE RAGDOLL

The Ragdoll is a pointed breed known for its gentle and relaxed temperament, captivating **BLUE** eyes, sweet facial expression, and silky semi-longhair coat.

The ideal Ragdoll is a laidback, medium to large, well balanced cat with no extreme features.

### **HEAD**

- Broad modified wedge equilateral in shape – measured from outer base of ears to gently rounded muzzle.
- Cheeks in line with wedge.
- Eyes large; vivid blue ovals.
- Ears medium, wide set, moderately flared.

## **RAGDOLL**

Ragdolls are a substantial, muscular breed with a semi-longhaired coat. The most distinctive feature of a Ragdoll is their stunning BLUE eyes. Their medium to long fur is soft, silky, and requires moderate grooming. They are renowned for their calm, gentle, and relaxed temperament. They are often described as "puppy-like" and love to be around people.