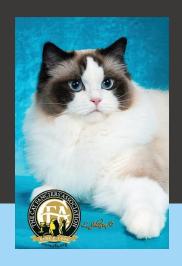

## THE ESSENCE OF THE RAGDOLL

The Ragdoll is a pointed breed known for its gentle and relaxed temperament, captivating **BLUE** eyes, sweet facial expression, and silky semi-longhair coat.

The ideal Ragdoll is a laidback, medium to large, well balanced cat with no extreme features.

## **BODY**

- Medium to large size and heavy boning.
- Long, rectangular body.
- Body firm and muscular but not fat.
- Legs moderately long.
- Tail long.

## COAT

- Moderately long length, with abundant guard hairs but minimal wooly undercoat.
- The 10 points for color are to be divided 5 for white markings and symmetry, and 5 for body and point color.

# **PATTERN**

- Bi-color
- Van
- Mitted
- Colorpoint