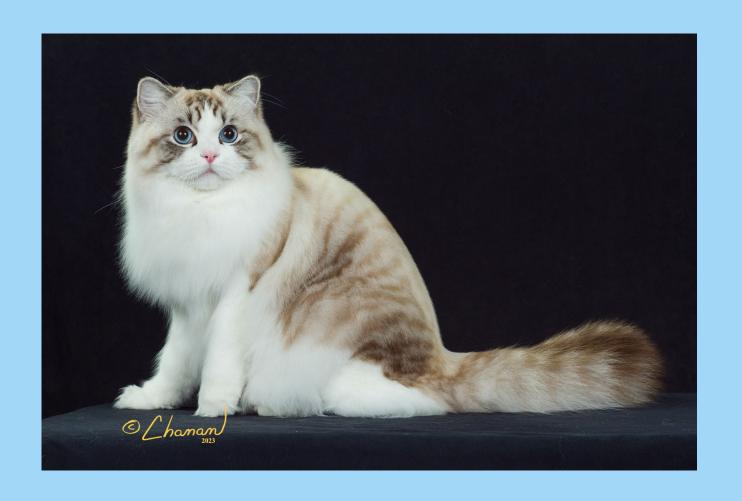

## **BODY**

- Medium to large size and heavy boning.
- Long, rectangular body.
- Body firm and muscular but not fat.
- Legs moderately long.
- Tail long.

## COAT

- Moderately long length, with abundant guard hairs but minimal wooly undercoat.
- The 10 points for color are to be divided 5 for white markings and symmetry, and 5 for body and point color.

# **PATTERN**

- Bi-color
- Van
- Mitted
- Colorpoint