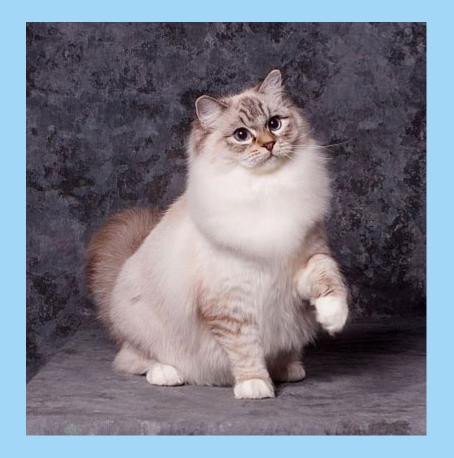

## THE ESSENCE OF THE RAGDOLL

The Ragdoll is a pointed breed known for its gentle and relaxed temperament, captivating **BLUE** eyes, sweet facial expression, and silky semi-longhair coat.

The ideal Ragdoll is a laidback, medium to large, well balanced cat with no extreme features.

## **BODY**

- Medium to large size and heavy boning.
- Long, rectangular body.
- Body firm and muscular but not fat.
- Legs moderately long.
- Tail long.

## COAT

- Moderately long length, with abundant guard hairs but minimal wooly undercoat.
- The 10 points for color are to be divided 5 for white markings and symmetry, and 5 for body and point color.

#### **POINT COLORS**

- Seal point
- Blue point
- Red point
- Cream point
- Chocolate point
- Lilac point