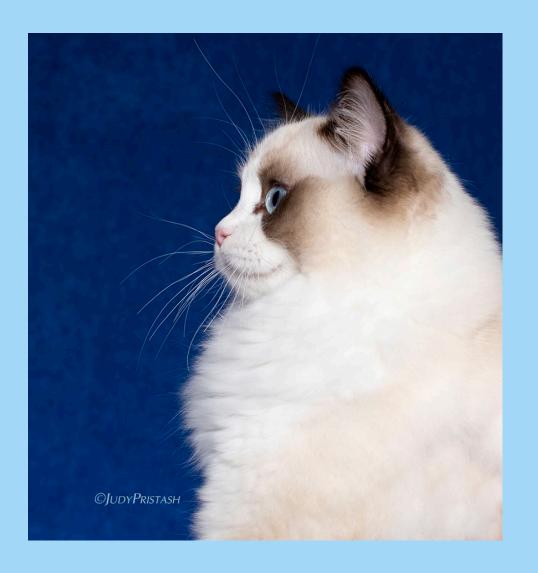

### **HEAD**

- Broad modified wedge equilateral in shape – measured from outer base of ears to gently rounded muzzle.
- Cheeks in line with wedge.
- Eyes large; vivid blue ovals.
- Ears medium, wide set, moderately flared.

## **HEAD CONTINUED**

- Profile slightly curving.
- Nose straight.
- Chin strong.

#### **POINT COLORS**

- Seal point
- Blue point
- Red point
- Cream point
- Chocolate point
- Lilac point