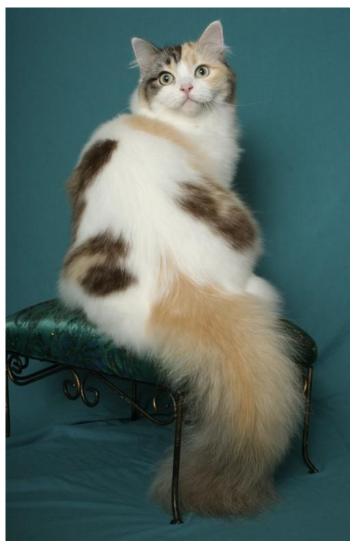

### RagaMuffin Body & Tail – 30 points

Body-20

Rectangular and broad

Heavy muscling

Fully fleshed, fatty pad in lower abdomen Legs/Feet-5, Tail-5

Heavily boned

Paws large and round with tufts

Tail long, in proportion to body and fully furred

### RagaMuffin Coat – 20 points

- Fur medium to medium long
- Soft, dense and silky
- Texture varies with color
- Any amount of white allowed, symmetry not important.