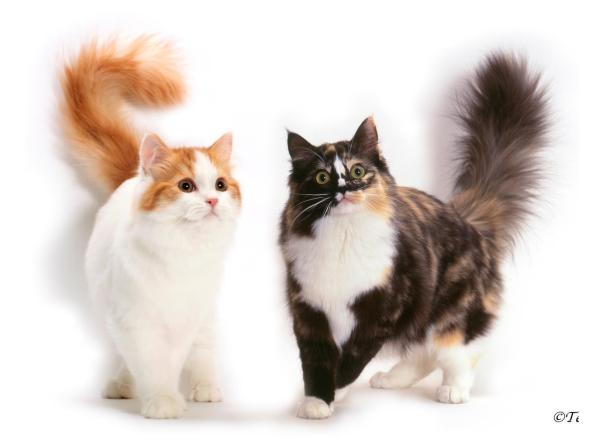

### RagaMuffin Overview

- Sweet Expression
- **\display** Large, Expressive Walnut Eyes
- Substantial Cat, slow maturing
- **❖** No extremes, overall balance
- Friendly and Affectionate

### RagaMuffin Head, cont.

Muzzle-10/Ears-5

\* Rounded, short and broad muzzle

Medium ears, rounded, slight flaring.

Eyes-10

Large, walnut shaped

Expressive

❖ All colors, except mink (aqua) and sepia (gold to green)

**Sweet Expression-5** 

Eyes and puffy whisker pads greatly contribute to the sweet expression.