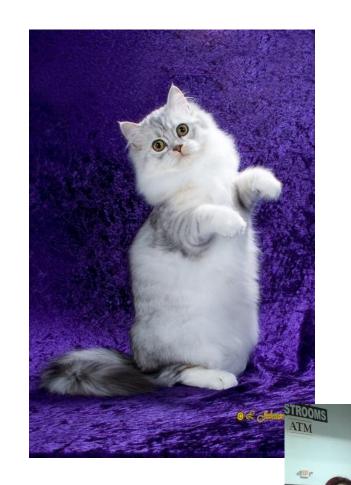

### RagaMuffin Coat – 20 points

- Fur medium to medium long
- Soft, dense and silky
- Texture varies with color
- Any amount of white allowed, symmetry not important.

#### **Allowances**

Shorter fur on the legs for cats with medium coat, Seasonal change in coat length and texture, Smaller size in females and cats under four years of age, or short ruff on whole cats.