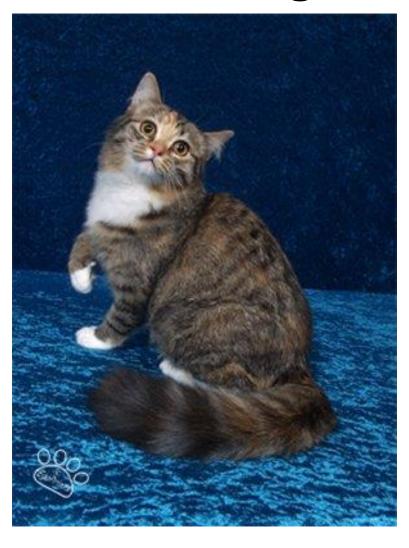

#### RagaMuffin Head

Shape – 10 points

- Broad, modified wedge
- \* Rounded appearance
- ❖ No flat planes
- Puffy whisker pads

Profile – 5 Points

- Obvious nose dip/scoop without a stop or a break
- ❖ Tip You should feel the profile of the cat, some profiles are deceiving.

### RagaMuffin Head, cont.

Muzzle-10/Ears-5

\* Rounded, short and broad muzzle

Medium ears, rounded, slight flaring.

Eyes-10

Large, walnut shaped

Expressive

❖ All colors, except mink (aqua) and sepia (gold to green)

**Sweet Expression-5** 

Eyes and puffy whisker pads greatly contribute to the sweet expression.