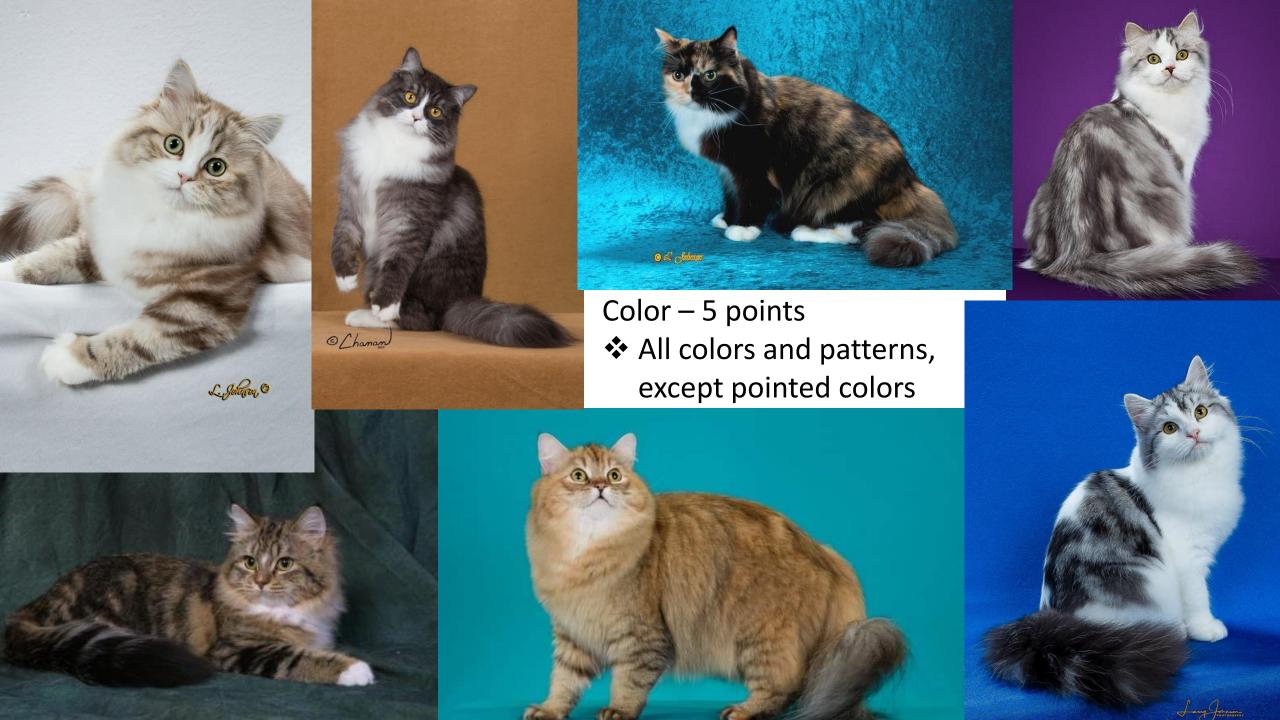

### Ideal RagaMuffin

Head......45 Points
Shape (10)
Profile (5)
Muzzle (10)
Sweet Expression (5)
Ears (5)
Eyes (10)

Body and Tail...30
Points
Body (20)
Legs/Feet (5)
Tail (5)

**\*** Coat......20 Points

Color...... 5 Points

### RagaMuffin Head, cont.

Muzzle-10/Ears-5

\* Rounded, short and broad muzzle

Medium ears, rounded, slight flaring.

Eyes-10

Large, walnut shaped

Expressive

❖ All colors, except mink (aqua) and sepia (gold to green)