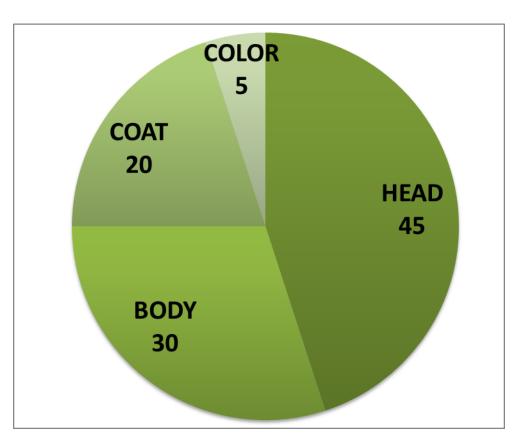

### Ideal RagaMuffin

Head......45 Points
Shape (10)
Profile (5)
Muzzle (10)
Sweet Expression (5)
Ears (5)
Eyes (10)

Body and Tail...30
Points
Body (20)
Legs/Feet (5)
Tail (5)

**\*** Coat......20 Points

Color...... 5 Points

Head is the most distinctive feature with 45 total points