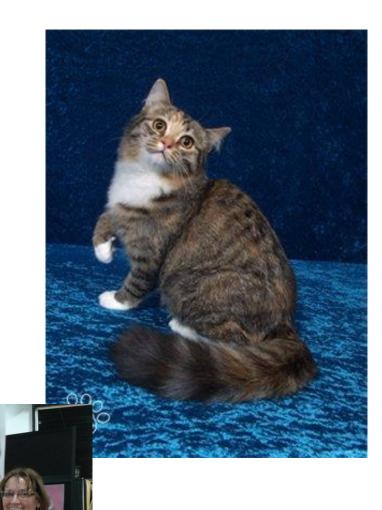

**Sweet Expression-5** 

Eyes and puffy whisker pads greatly contribute to the sweet expression.

### RagaMuffin Body & Tail – 30 points

Body-20

Rectangular and broad

Heavy muscling

Fully fleshed, fatty pad in lower abdomen Legs/Feet-5, Tail-5

Heavily boned

Paws large and round with tufts

Tail long, in proportion to body and fully furred