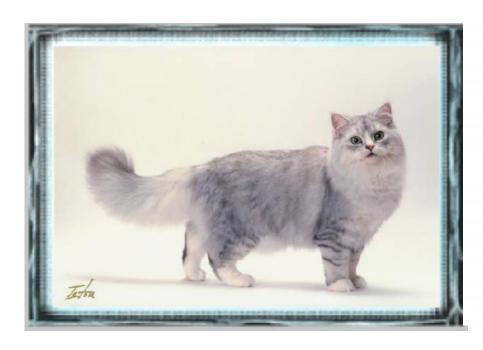

#### RagaMuffin Head

Shape – 10 points

- Broad, modified wedge
- \* Rounded appearance
- ❖ No flat planes
- Puffy whisker pads

Profile – 5 Points

- Obvious nose dip/scoop without a stop or a break
- ❖ Tip You should feel the profile of the cat, some profiles are deceiving.

### RagaMuffin Head, cont.

Muzzle-10/Ears-5

\* Rounded, short and broad muzzle

Medium ears, rounded, slight flaring.

Eyes-10

Large, walnut shaped

Expressive

❖ All colors, except mink (aqua) and sepia (gold to green)

### RagaMuffin Body & Tail – 30 points

Body-20

Rectangular and broad

Heavy muscling

Fully fleshed, fatty pad in lower abdomen Legs/Feet-5, Tail-5

Heavily boned

Paws large and round with tufts

Tail long, in proportion to body and fully furred

### RagaMuffin Coat – 20 points

- Fur medium to medium long
- Soft, dense and silky
- Texture varies with color
- Any amount of white allowed, symmetry not important.