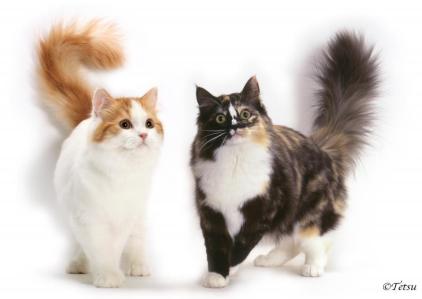

**Sweet Expression-5** 

Eyes and puffy whisker pads greatly contribute to the sweet expression.

### RagaMuffin Coat – 20 points

- Fur medium to medium long
- Soft, dense and silky
- Texture varies with color
- Any amount of white allowed, symmetry not important.