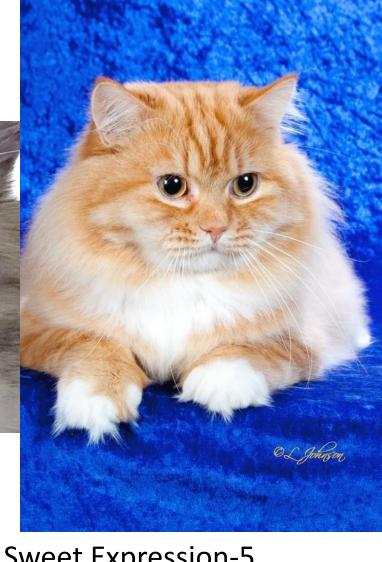

**Sweet Expression-5** 

Eyes and puffy whisker pads greatly contribute to the sweet expression.