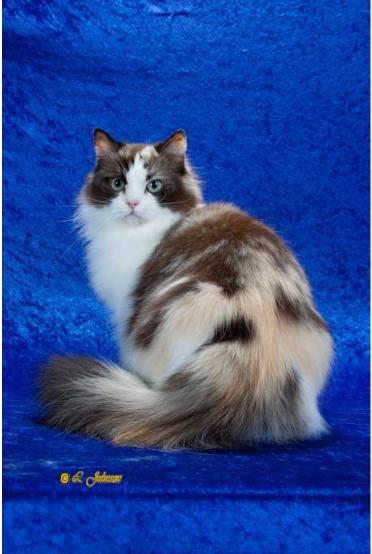

### RagaMuffin Body & Tail – 30 points

Body-20

Rectangular and broad

Heavy muscling

Fully fleshed, fatty pad in lower abdomen Legs/Feet-5, Tail-5

Heavily boned

Paws large and round with tufts

Tail long, in proportion to body and fully furred

### RagaMuffin Coat – 20 points

- Fur medium to medium long
- Soft, dense and silky
- Texture varies with color
- Any amount of white allowed, symmetry not important.