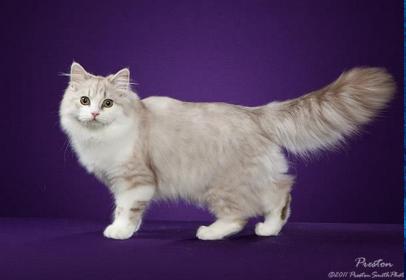

#### RagaMuffin Head

Shape – 10 points

- Broad, modified wedge
- \* Rounded appearance
- ❖ No flat planes
- Puffy whisker pads

Profile – 5 Points

- Obvious nose dip/scoop without a stop or a break
- ❖ Tip You should feel the profile of the cat, some profiles are deceiving.

### RagaMuffin Head, cont.

Muzzle-10/Ears-5

\* Rounded, short and broad muzzle

Medium ears, rounded, slight flaring.

Eyes-10

Large, walnut shaped

Expressive

❖ All colors, except mink (aqua) and sepia (gold to green)

### RagaMuffin Body & Tail – 30 points

Body-20

Rectangular and broad

Heavy muscling

Fully fleshed, fatty pad in lower abdomen Legs/Feet-5, Tail-5

Heavily boned

Paws large and round with tufts

Tail long, in proportion to body and fully furred

### RagaMuffin Coat – 20 points

- Fur medium to medium long
- Soft, dense and silky
- Texture varies with color
- Any amount of white allowed, symmetry not important.