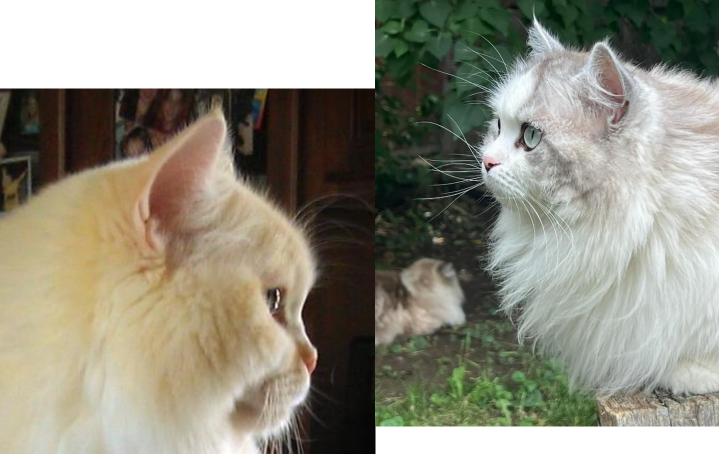

#### RagaMuffin Head

Shape – 10 points

- Broad, modified wedge
- \* Rounded appearance
- ❖ No flat planes
- Puffy whisker pads

Profile – 5 Points

- Obvious nose dip/scoop without a stop or a break
- ❖ Tip You should feel the profile of the cat, some profiles are deceiving.