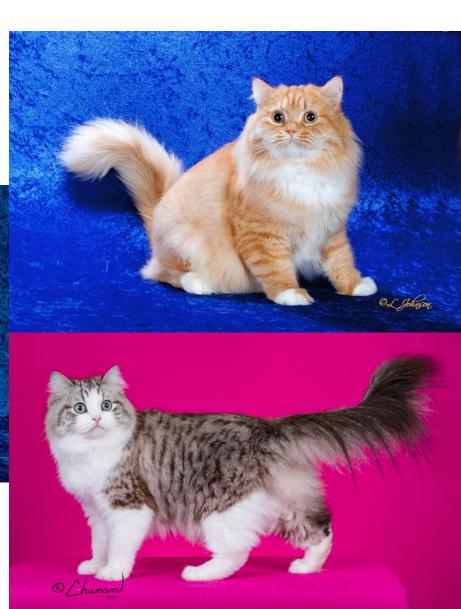

#### RagaMuffin Head

Shape – 10 points

- Broad, modified wedge
- \* Rounded appearance
- ❖ No flat planes
- Puffy whisker pads

Profile – 5 Points

- Obvious nose dip/scoop without a stop or a break
- ❖ Tip You should feel the profile of the cat, some profiles are deceiving.

### RagaMuffin Head, cont.

Muzzle-10/Ears-5

\* Rounded, short and broad muzzle

Medium ears, rounded, slight flaring.

Eyes-10

Large, walnut shaped

Expressive

❖ All colors, except mink (aqua) and sepia (gold to green)

### RagaMuffin Body & Tail – 30 points

Body-20

Rectangular and broad

Heavy muscling

Fully fleshed, fatty pad in lower abdomen Legs/Feet-5, Tail-5

Heavily boned

Paws large and round with tufts

Tail long, in proportion to body and fully furred

### RagaMuffin Coat – 20 points

- Fur medium to medium long
- Soft, dense and silky
- Texture varies with color
- Any amount of white allowed, symmetry not important.