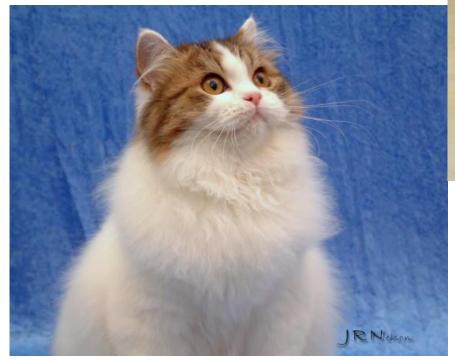

### RagaMuffin Overview

- Sweet Expression
- **\display** Large, Expressive Walnut Eyes
- Substantial Cat, slow maturing
- **❖** No extremes, overall balance
- Friendly and Affectionate

Head is the most distinctive feature with 45 total points

**Sweet Expression-5** 

Eyes and puffy whisker pads greatly contribute to the sweet expression.