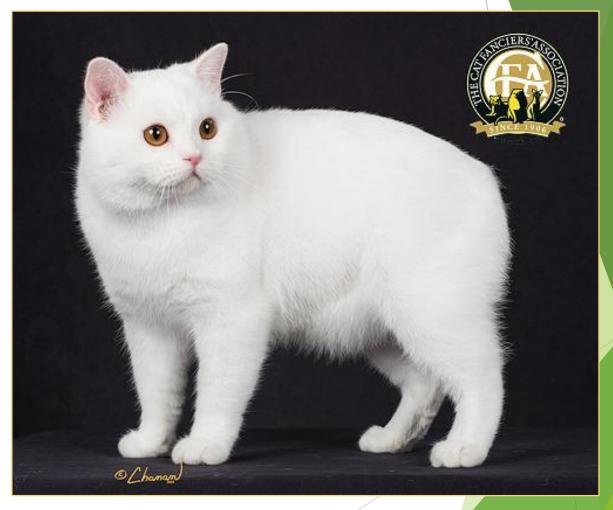

## **Es**sence of the Manx

Overall impression is that of roundness.

Should be alert, clear of eye, with a glistening clean, wellgroomed coat.

Should be surprisingly heavy when lifted.

## Head

- Round head
- Prominent cheeks
- Gentle dip from forehead to nose
- Muzzle slightly longer than broad
- Definite whisker break with round whisker pad
- Short thick neck

# Head (Ears)

- Ears wide at base tapering gradually to rounded tip
- Medium in proportion to head
- Widely spaced set slightly outward

### Eyes

- Large, round and full
- At a slight angle toward the nose
- Eye color is gold to copper, odd-eyed, blue-eyed, green or hazel as appropriate to coat color

# Body

- Solidly muscled
- Compact
- Medium sized
- Broad chest, wellsprung ribs
- Great depth of flank

- Hind legs longer than forelegs
- Absolutely tailless
- Rump extremely
  broad & round

#### Shorthair Coats

- Double coat
- Short & dense
- Outer guard hairs somewhat hard
- Softer coat in whites & dilutes