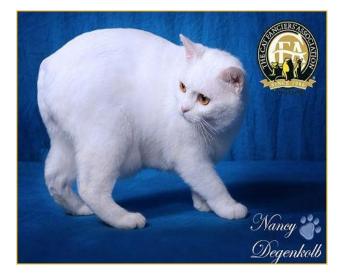

# Body

- Solidly muscled
- Compact
- Medium sized
- Broad chest, wellsprung ribs
- Great depth of flank

- Hind legs longer than forelegs
- Absolutely tailless
- Rump extremely
  broad & round

#### Shorthair Coats

- Double coat
- Short & dense
- Outer guard hairs somewhat hard
- Softer coat in whites & dilutes