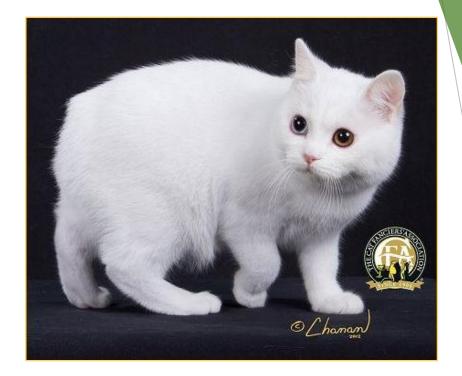

### Eyes

- Large, round and full
- At a slight angle toward the nose
- Eye color is gold to copper, odd-eyed, blue-eyed, green or hazel as appropriate to coat color

# Body

- Solidly muscled
- Compact
- Medium sized
- Broad chest, wellsprung ribs
- Great depth of flank

- Hind legs longer than forelegs
- Absolutely tailless
- Rump extremely
  broad & round

#### Shorthair Coats

- Double coat
- Short & dense
- Outer guard hairs somewhat hard
- Softer coat in whites & dilutes