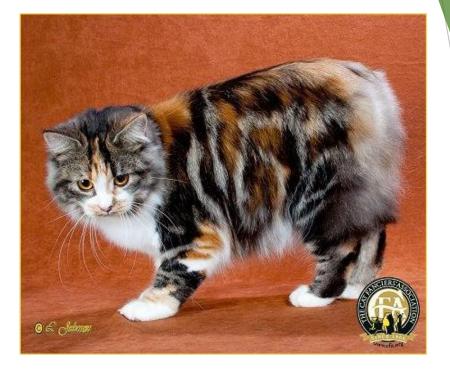

#### Longhair Coats

- Double coated
- Medium length
- Dense
- Britches, abdomen, ruff longer than body hair
- Toe & ear tufts desirable
- Coat soft & silky falls smoothly

# Color & Markings

- Most colors/patterns accepted
- Cats with a locket or button do not qualify for bi-color
- No penalty for lockets or buttons