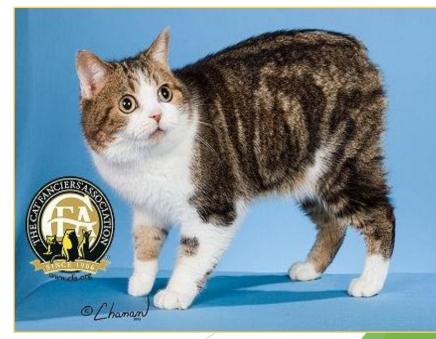

# Body

- Solidly muscled
- Compact
- Medium sized
- Broad chest, wellsprung ribs
- Great depth of flank

- Hind legs longer than forelegs
- Absolutely tailless
- Rump extremely
  broad & round

# Color & Markings

- Most colors/patterns accepted
- Cats with a locket or button do not qualify for bi-color
- No penalty for lockets or buttons