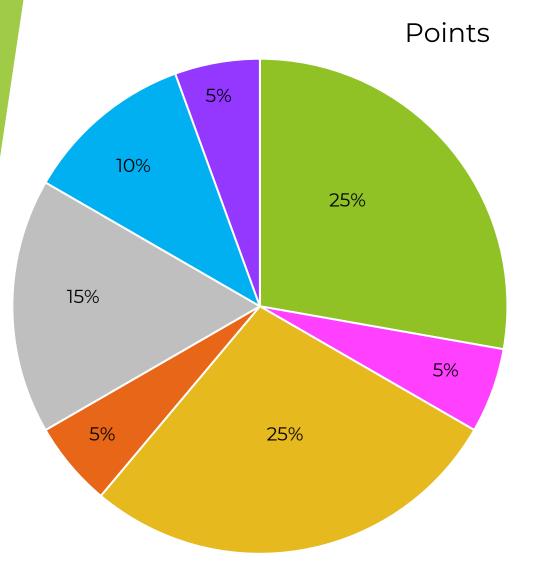

# **Point Breakdown**

- Head & Ears 25pts
- Eyes 5pts
- Body 25pts
- Taillessness 5pts
- Legs & Feet 15pts
- Coat Length/Texture -10pts
- Color & Markings 5pts