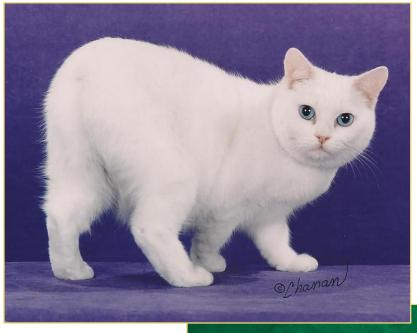

## **Es**sence of the Manx

Overall impression is that of roundness.

Should be alert, clear of eye, with a glistening clean, wellgroomed coat.

Should be surprisingly heavy when lifted.

# Body

- Solidly muscled
- Compact
- Medium sized
- Broad chest, wellsprung ribs
- Great depth of flank

- Hind legs longer than forelegs
- Absolutely tailless
- Rump extremely
  broad & round

### Eyes

- Large, round and full
- At a slight angle toward the nose
- Eye color is gold to copper, odd-eyed, blue-eyed, green or hazel as appropriate to coat color