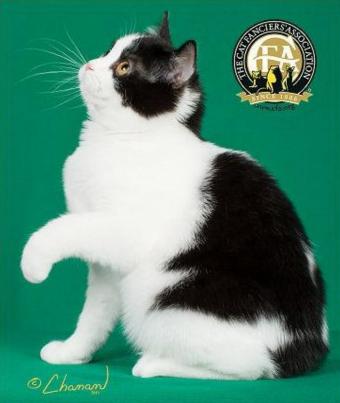

## **Es**sence of the Manx

Overall impression is that of roundness.

Should be alert, clear of eye, with a glistening clean, wellgroomed coat.

Should be surprisingly heavy when lifted.

## Head

- Round head
- Prominent cheeks
- Gentle dip from forehead to nose
- Muzzle slightly longer than broad
- Definite whisker break with round whisker pad
- Short thick neck

# Head (Ears)

- Ears wide at base tapering gradually to rounded tip
- Medium in proportion to head
- Widely spaced set slightly outward

### Eyes

- Large, round and full
- At a slight angle toward the nose
- Eye color is gold to copper, odd-eyed, blue-eyed, green or hazel as appropriate to coat color

# Body

- Solidly muscled
- Compact
- Medium sized
- Broad chest, wellsprung ribs
- Great depth of flank

- Hind legs longer than forelegs
- Absolutely tailless
- Rump extremely
  broad & round