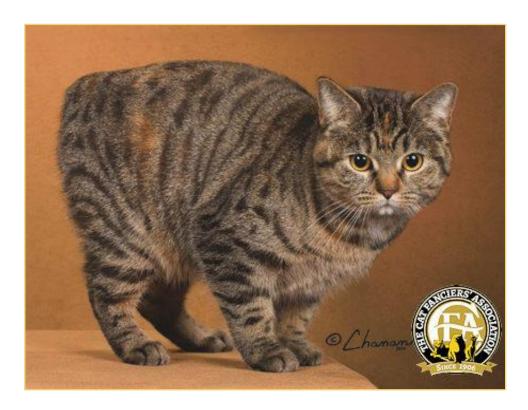

## **Es**sence of the Manx

Overall impression is that of roundness.

Should be alert, clear of eye, with a glistening clean, wellgroomed coat.

Should be surprisingly heavy when lifted.

# Body

- Solidly muscled
- Compact
- Medium sized
- Broad chest, wellsprung ribs
- Great depth of flank

- Hind legs longer than forelegs
- Absolutely tailless
- Rump extremely
  broad & round

# Color & Markings

- Most colors/patterns accepted
- Cats with a locket or button do not qualify for bi-color
- No penalty for lockets or buttons