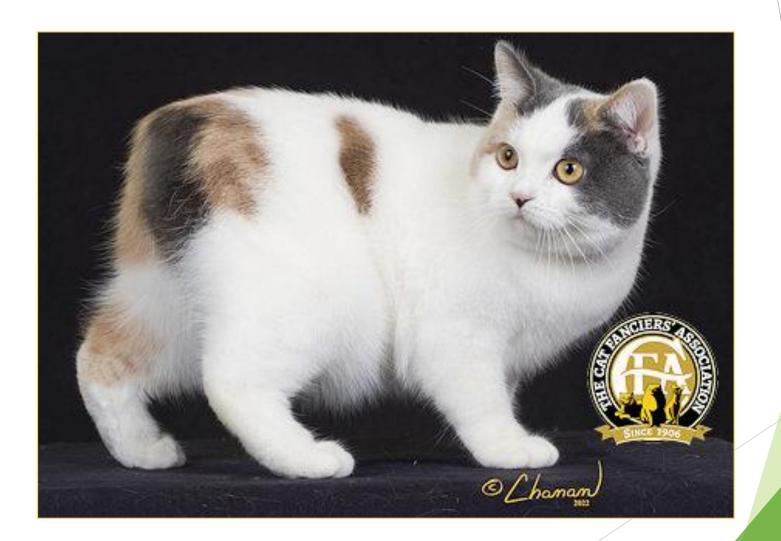

## **Es**sence of the Manx

Overall impression is that of roundness.

Should be alert, clear of eye, with a glistening clean, wellgroomed coat.

Should be surprisingly heavy when lifted.

## Head

- Round head
- Prominent cheeks
- Gentle dip from forehead to nose
- Muzzle slightly longer than broad
- Definite whisker break with round whisker pad
- Short thick neck

# Head (Ears)

- Ears wide at base tapering gradually to rounded tip
- Medium in proportion to head
- Widely spaced set slightly outward

### Eyes

- Large, round and full
- At a slight angle toward the nose
- Eye color is gold to copper, odd-eyed, blue-eyed, green or hazel as appropriate to coat color

# Body

- Solidly muscled
- Compact
- Medium sized
- Broad chest, wellsprung ribs
- Great depth of flank

- Hind legs longer than forelegs
- Absolutely tailless
- Rump extremely
  broad & round

# Color & Markings

- Most colors/patterns accepted
- Cats with a locket or button do not qualify for bi-color
- No penalty for lockets or buttons