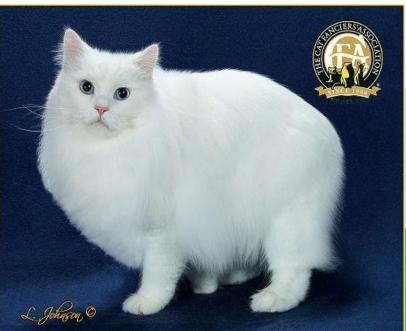

#### Longhair Coats

- Double coated
- Medium length
- Dense
- Britches, abdomen, ruff longer than body hair
- Toe & ear tufts desirable
- Coat soft & silky falls smoothly

# Color & Markings

- Most colors/patterns accepted
- Cats with a locket or button do not qualify for bi-color
- No penalty for lockets or buttons