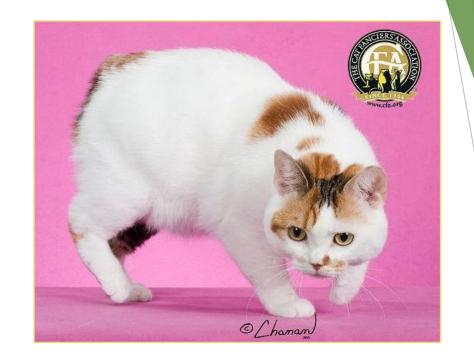

## **Es**sence of the Manx

Overall impression is that of roundness.

Should be alert, clear of eye, with a glistening clean, wellgroomed coat.

Should be surprisingly heavy when lifted.

# Body

- Solidly muscled
- Compact
- Medium sized
- Broad chest, wellsprung ribs
- Great depth of flank

- Hind legs longer than forelegs
- Absolutely tailless
- Rump extremely
  broad & round

# Color & Markings

- Most colors/patterns accepted
- Cats with a locket or button do not qualify for bi-color
- No penalty for lockets or buttons