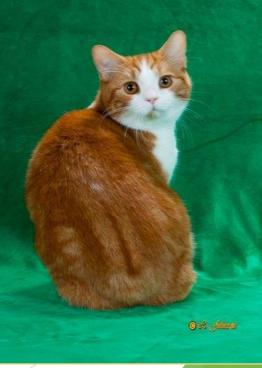

# Body

- Solidly muscled
- Compact
- Medium sized
- Broad chest, wellsprung ribs
- Great depth of flank

- Hind legs longer than forelegs
- Absolutely tailless
- Rump extremely
  broad & round

#### Shorthair Coats

- Double coat
- Short & dense
- Outer guard hairs somewhat hard
- Softer coat in whites & dilutes

# Color & Markings

- Most colors/patterns accepted
- Cats with a locket or button do not qualify for bi-color
- No penalty for lockets or buttons