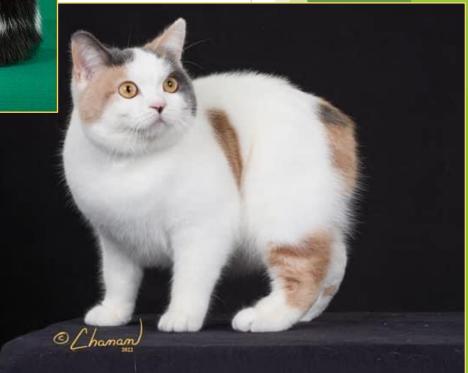

## **Es**sence of the Manx

Overall impression is that of roundness.

Should be alert, clear of eye, with a glistening clean, wellgroomed coat.

Should be surprisingly heavy when lifted.

# Body

- Solidly muscled
- Compact
- Medium sized
- Broad chest, wellsprung ribs
- Great depth of flank

- Hind legs longer than forelegs
- Absolutely tailless
- Rump extremely
  broad & round

# Color & Markings

- Most colors/patterns accepted
- Cats with a locket or button do not qualify for bi-color
- No penalty for lockets or buttons