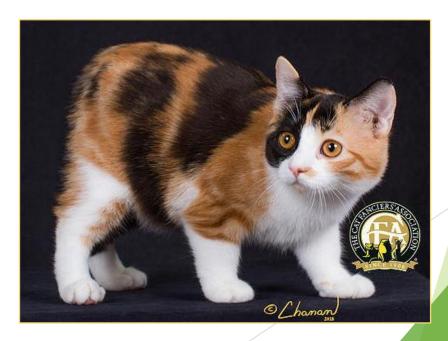

## **Es**sence of the Manx

Overall impression is that of roundness.

Should be alert, clear of eye, with a glistening clean, wellgroomed coat.

Should be surprisingly heavy when lifted.

# Body

- Solidly muscled
- Compact
- Medium sized
- Broad chest, wellsprung ribs
- Great depth of flank

- Hind legs longer than forelegs
- Absolutely tailless
- Rump extremely
  broad & round

# Color & Markings

- Most colors/patterns accepted
- Cats with a locket or button do not qualify for bi-color
- No penalty for lockets or buttons