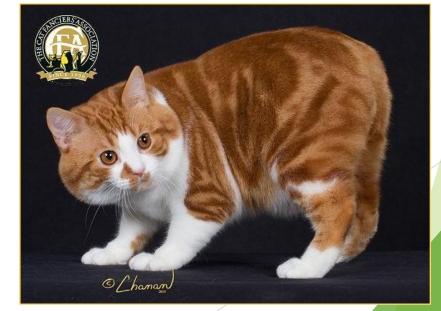

# Body

- Solidly muscled
- Compact
- Medium sized
- Broad chest, wellsprung ribs
- Great depth of flank

- Hind legs longer than forelegs
- Absolutely tailless
- Rump extremely
  broad & round

#### Shorthair Coats

- Double coat
- Short & dense
- Outer guard hairs somewhat hard
- Softer coat in whites & dilutes

# Color & Markings

- Most colors/patterns accepted
- Cats with a locket or button do not qualify for bi-color
- No penalty for lockets or buttons