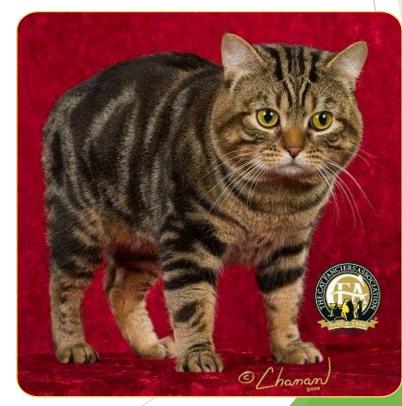

## **Es**sence of the Manx

Overall impression is that of roundness.

Should be alert, clear of eye, with a glistening clean, wellgroomed coat.

Should be surprisingly heavy when lifted.

## Head

- Round head
- Prominent cheeks
- Gentle dip from forehead to nose
- Muzzle slightly longer than broad
- Definite whisker break with round whisker pad
- Short thick neck

# Head (Ears)

- Ears wide at base tapering gradually to rounded tip
- Medium in proportion to head
- Widely spaced set slightly outward

### Eyes

- Large, round and full
- At a slight angle toward the nose
- Eye color is gold to copper, odd-eyed, blue-eyed, green or hazel as appropriate to coat color

# Body

- Solidly muscled
- Compact
- Medium sized
- Broad chest, wellsprung ribs
- Great depth of flank

- Hind legs longer than forelegs
- Absolutely tailless
- Rump extremely
  broad & round

#### Shorthair Coats

- Double coat
- Short & dense
- Outer guard hairs somewhat hard
- Softer coat in whites & dilutes

# Color & Markings

- Most colors/patterns accepted
- Cats with a locket or button do not qualify for bi-color
- No penalty for lockets or buttons