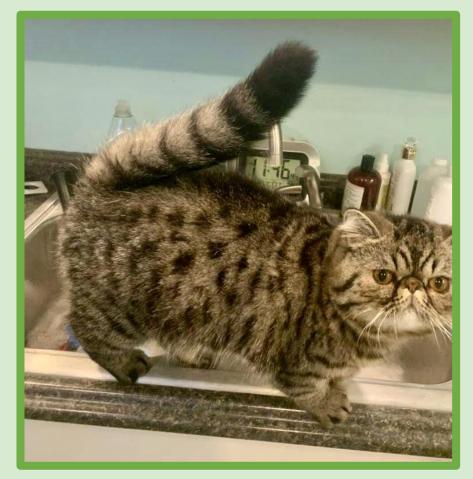

anding out from the body due to a rich thick undercoat
- Medium in length
- Acceptable length depends on proper undercoat



## PATTERN

Classic, Mackerel, and Spotted tabbies (with or without white) are accepted patterns in the Exotic.









#### **BLUE TABBY & WHITE**



**BLACK** 

CALICO



Exotics come in a multitude of accepted color varieties. Black, blue, red, calico, tortie, silver, chocolate, and pointed, to name a few.

#### **EXOTIC DISQUALIFICATIONS**

- Locket or button
- Kinked or abnormal tail
- Any apparent weakness in the hind quarters
- Any apparent deformity of the spine
- Deformity of the skull resulting in an asymmetrical face and/or head
- Crossed eyes
- Check under colors for other DQ's
- White toes and eye color other than blue in pointed cats

#### Tail fault