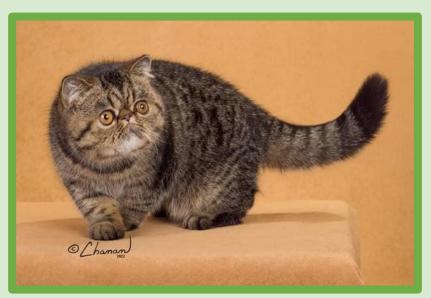

### **ESSENCE OF THE EXOTIC**

- Heavily boned
- Short, broad body
- Well balanced
- Sweet expression
- Round eyes
- Round head
- Thick, medium coat
- Small rounded ears

# HEAD

- Round and massive
- Great breadth of skull
- Skull smooth and round
- Round face, eyes, and ear tips
- Round underlying bone structure
- Forehead, nose, and chin in straight line
- Muzzle not overly pronounced
- Set on a short thick neck

## BODY

- Broad & deep through the chest
- Equally massive across the shoulders and rump
- Well rounded midsection and level back
- Good muscle tone
- No evidence of obesity
- Large to medium in size
- Quality the determining consideration rather than size

# COAT

- Dense and plush
- Soft and full of life
- Standing out from the body due to a rich thick undercoat
- Medium in length
- Acceptable length depends on proper undercoat