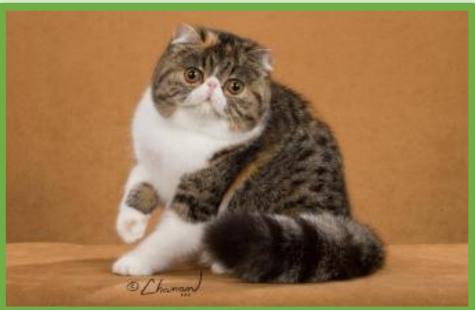

## PATTERN

Classic, Mackerel, and Spotted tabbies (with or without white) are accepted patterns in the Exotic.