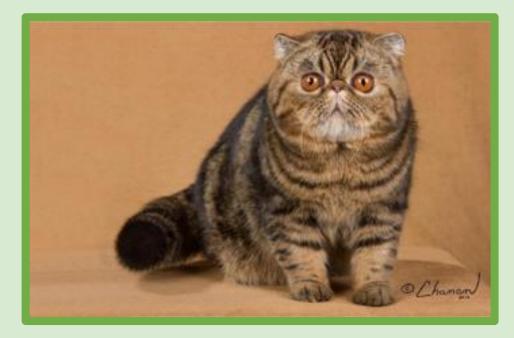

## PATTERN

Classic, Mackerel, and Spotted tabbies (with or without white) are accepted patterns in the Exotic.

#### **BLUE TABBY & WHITE**

**BLACK** 

CALICO

Exotics come in a multitude of accepted color varieties. Black, blue, red, calico, tortie, silver, chocolate, and pointed, to name a few.