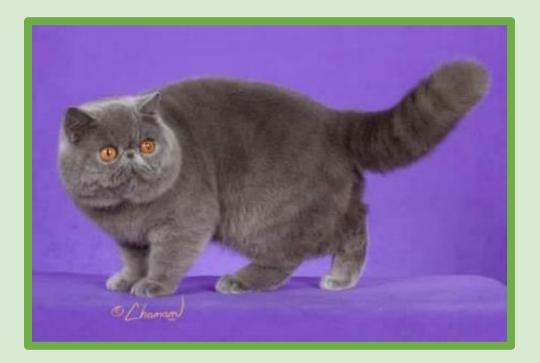

#### **BLUE TABBY & WHITE**

**BLACK** 

CALICO

Exotics come in a multitude of accepted color varieties. Black, blue, red, calico, tortie, silver, chocolate, and pointed, to name a few.