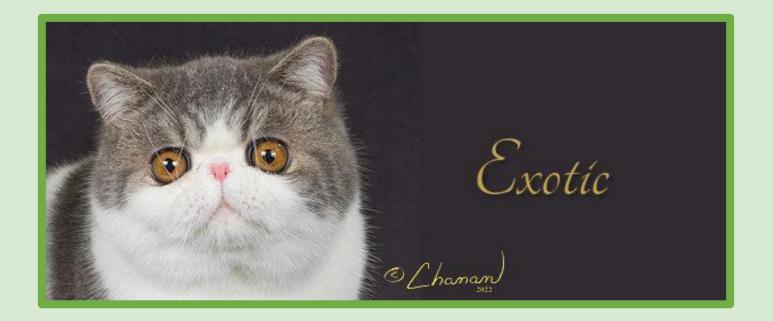

# EXOTIC

### **ESSENCE OF THE EXOTIC**

- Heavily boned
- Short, broad body
- Well balanced
- Sweet expression
- Round eyes
- Round head
- Thick, medium coat
- Small rounded ears

# HEAD

- Round and massive
- Great breadth of skull
- Skull smooth and round
- Round face, eyes, and ear tips
- Round underlying bone structure
- Forehead, nose, and chin in straight line
- Muzzle not overly pronounced
- Set on a short thick neck