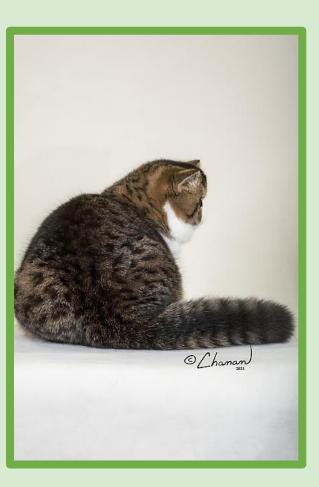

## BODY

- Broad & deep through the chest
- Equally massive across the shoulders and rump
- Well rounded midsection and level back
- Good muscle tone
- No evidence of obesity
- Large to medium in size
- Quality the determining consideration rather than size

# COAT

- Dense and plush
- Soft and full of life
- Standing out from the body due to a rich thick undercoat
- Medium in length
- Acceptable length depends on proper undercoat