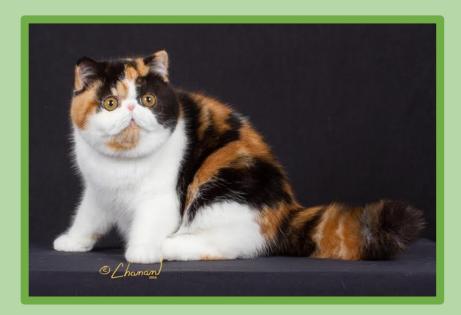

#### **BLUE TABBY & WHITE**

**BLACK** 

CALICO

Exotics come in a multitude of accepted color varieties. Black, blue, red, calico, tortie, silver, chocolate, and pointed, to name a few.