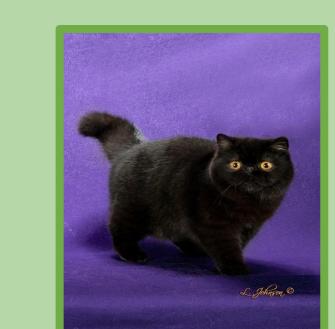

#### **BLUE TABBY & WHITE**

**BLACK** 

CALICO

Exotics come in a multitude of accepted color varieties. Black, blue, red, calico, tortie, silver, chocolate, and pointed, to name a few.