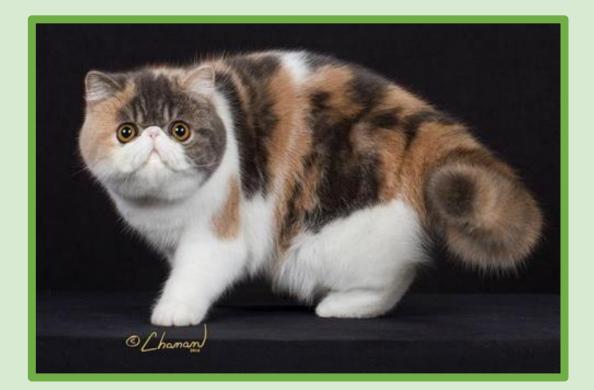

#### **BLUE TABBY & WHITE**

**BLACK** 

CALICO

Exotics come in a multitude of accepted color varieties. Black, blue, red, calico, tortie, silver, chocolate, and pointed, to name a few.