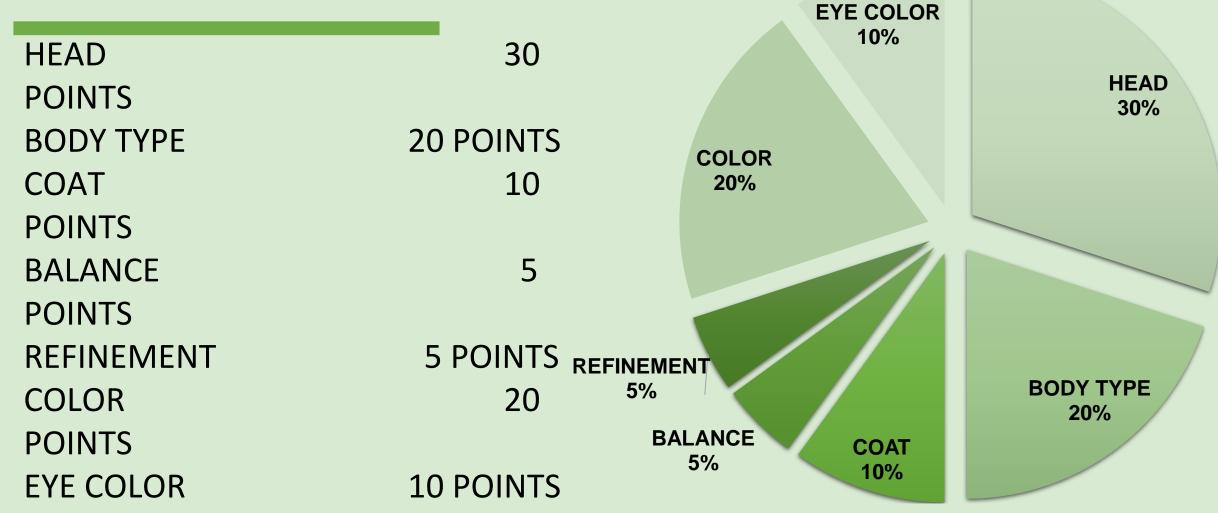

# EXOTIC



### **ESSENCE OF THE EXOTIC**

- Heavily boned
- Short, broad body
- Well balanced
- Sweet expression
- Round eyes
- Round head
- Thick, medium coat
- Small rounded ears



#### **POINT BREAKOUT**



# HEAD

- Round and massive
- Great breadth of skull
- Skull smooth and round
- Round face, eyes, and ear tips
- Round underlying bone structure
- Forehead, nose, and chin in straight line
- Muzzle not overly pronounced
- Set on a short thick neck





#### **HEAD CONTINUED**

- Symmetrical, and equal
- Break centered between the eyes
- Full, round cheeks
- Broad, powerful jaw
- Chin full, and well developed reflecting a proper bite
- Ears set far apart and low on head



## BODY

- Broad & deep through the chest
- Equally massive across the shoulders and rump
- Well rounded midsection and level back
- Good muscle tone
- No evidence of obesity
- Large to medium in size
- Quality the determining consideration rather than size



# COAT

- Dense and plush
- Soft and full of life
- Standing