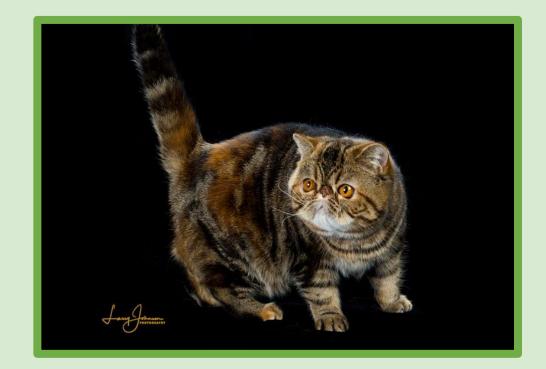

## PATTERN

Classic, Mackerel, and Spotted tabbies (with or without white) are accepted patterns in the Exotic.