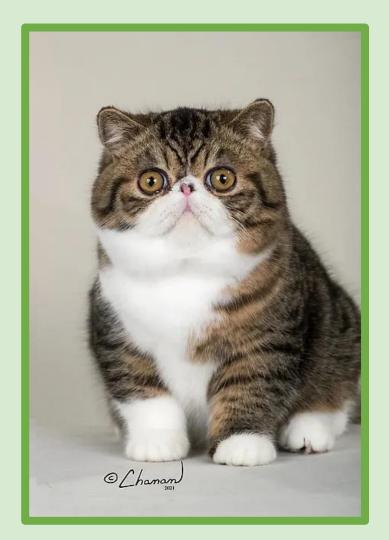

# HEAD

- Round and massive
- Great breadth of skull
- Skull smooth and round
- Round face, eyes, and ear tips
- Round underlying bone structure
- Forehead, nose, and chin in straight line
- Muzzle not overly pronounced
- Set on a short thick neck

#### **HEAD CONTINUED**

- Symmetrical, and equal
- Break centered between the eyes
- Full, round cheeks
- Broad, powerful jaw
- Chin full, and well developed reflecting a proper bite
- Ears set far apart and low on head

# COAT

- Dense and plush
- Soft and full of life
- Standing out from the body due to a rich thick undercoat
- Medium in length
- Acceptable length depends on proper undercoat