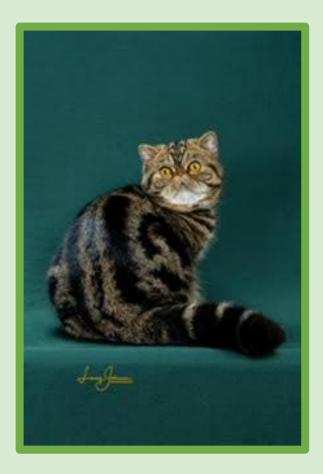

## PATTERN

Classic, Mackerel, and Spotted tabbies (with or without white) are accepted patterns in the Exotic.