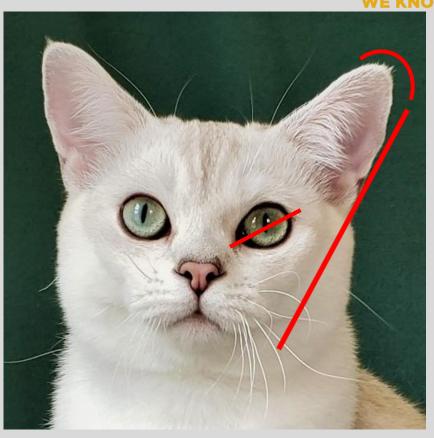

#### **HEAD**

- Gently rounded top
  - Medium width between ears
- Balanced, blunt wedge
  - Wide at cheek bones, eyebrow level and jaw hinge
  - Tapering to blunt finish muzzle
- Nose profile shows gentle dip
  - Tip of nose and chin in line

#### **EARS**

- Medium to large, broad base, slightly rounded tips
- Slight forward tilt in profile
- Outer line continues that of face
- EYES
- Large, well apart, slightly oblique
- Curved upper line angled toward nose
- Fuller curved lower line
- Luminous, expressive, outlined
- Any shade of green
- Yellow tinge acceptable when immature