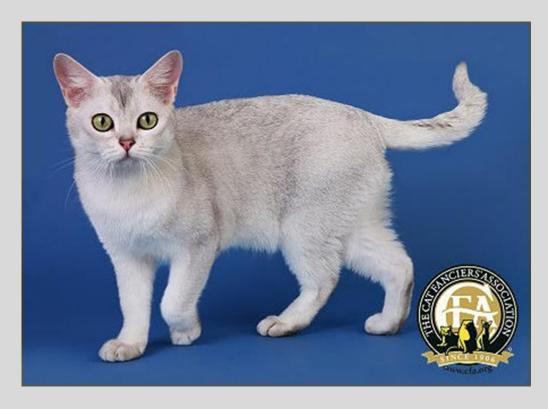

# BURMILLA

**Shorthair and Longhair** 

#### **HEAD**

- Gently rounded top
  - Medium width between ears
- Balanced, blunt wedge
  - Wide at cheek bones, eyebrow level and jaw hinge
  - Tapering to blunt finish muzzle
- Nose profile shows gentle dip
  - Tip of nose and chin in line

#### **EARS**

- Medium to large, broad base, slightly rounded tips
- Slight forward tilt in profile
- Outer line continues that of face
- EYES
- Large, well apart, slightly oblique
- Curved upper line angled toward nose
- Fuller curved lower line
- Luminous, expressive, outlined
- Any shade of green
- Yellow tinge acceptable when immature

#### **BODY**

- Medium size and length
- Rounded chest of medium width
- Back straight from shoulders to rump

#### LEGS AND FEET

- Slender legs with strong bones
- Hind legs slightly longer than front
- Paws neat and oval

#### • TAIL

- Medium to long
- Medium thickness at base
- Tapering slightly, rounded tip

#### **SHORTHAIRS**

- Short with silky texture
- Smooth lying
- Sufficient undercoat to give slight lift