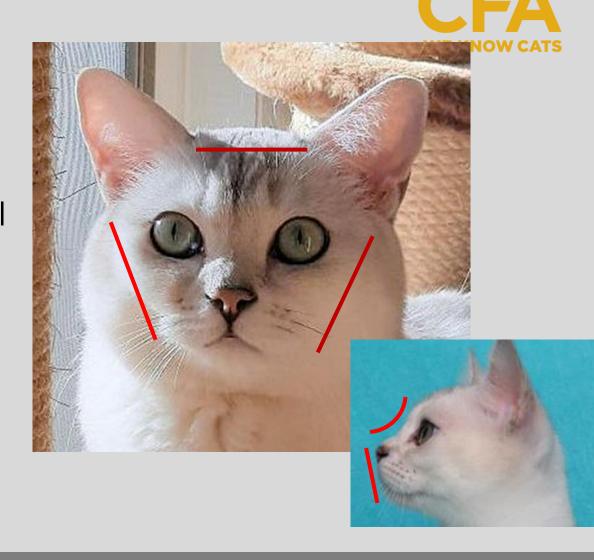

#### **HEAD**

- Gently rounded top
  - Medium width between ears
- Balanced, blunt wedge
  - Wide at cheek bones, eyebrow level and jaw hinge
  - Tapering to blunt finish muzzle
- Nose profile shows gentle dip
  - Tip of nose and chin in line

#### **EARS**

- Medium to large, broad base, slightly rounded tips
- Slight forward tilt in profile
- Outer line continues that of face
- EYES
- Large, well apart, slightly oblique
- Curved upper line angled toward nose
- Fuller curved lower line
- Luminous, expressive, outlined
- Any shade of green
- Yellow tinge acceptable when immature