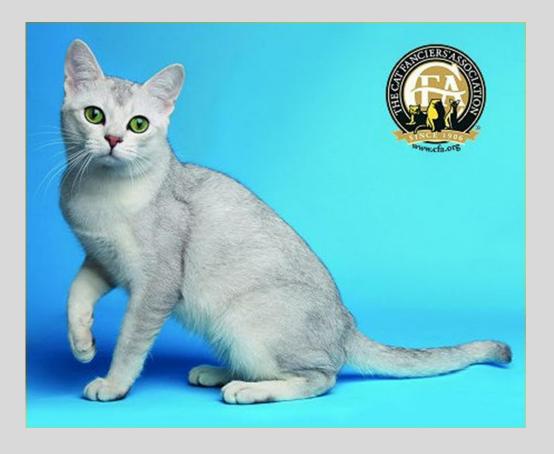

# BURMILLA

**Shorthair and Longhair** 

#### **HEAD**

- Gently rounded top
  - Medium width between ears
- Balanced, blunt wedge
  - Wide at cheek bones, eyebrow level and jaw hinge
  - Tapering to blunt finish muzzle
- Nose profile shows gentle dip
  - Tip of nose and chin in line

#### **EARS**

- Medium to large, broad base, slightly rounded tips
- Slight forward tilt in profile
- Outer line continues that of face
- EYES
- Large, well apart, slightly oblique
- Curved upper line angled toward nose
- Fuller curved lower line
- Luminous, expressive, outlined
- Any shade of green
- Yellow tinge acceptable when immature

#### **BODY**

- Medium size and length
- Rounded chest of medium width
- Back straight from shoulders to rump

#### LEGS AND FEET

- Slender legs with strong bones
- Hind legs slightly longer than front
- Paws neat and oval

#### • TAIL

- Medium to long
- Medium thickness at base
- Tapering slightly, rounded tip

#### **SHORTHAIRS**

- Short with silky texture
- Smooth lying
- Sufficient undercoat to give slight lift