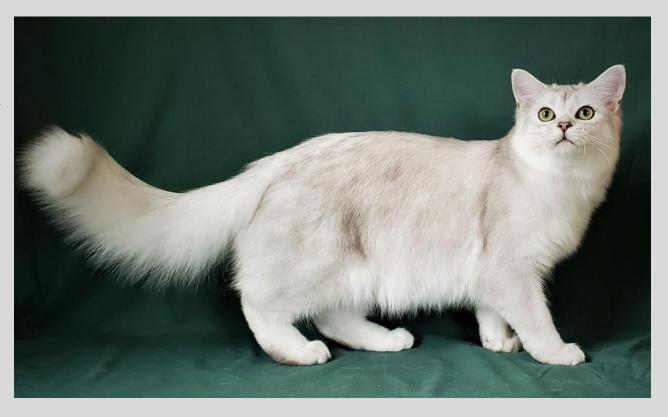

#### **HEAD**

- Gently rounded top
  - Medium width between ears
- Balanced, blunt wedge
  - Wide at cheek bones, eyebrow level and jaw hinge
  - Tapering to blunt finish muzzle
- Nose profile shows gentle dip
  - Tip of nose and chin in line

#### **EARS**

- Medium to large, broad base, slightly rounded tips
- Slight forward tilt in profile
- Outer line continues that of face
- EYES
- Large, well apart, slightly oblique
- Curved upper line angled toward nose
- Fuller curved lower line
- Luminous, expressive, outlined
- Any shade of green
- Yellow tinge acceptable when immature

#### **BODY**

- Medium size and length
- Rounded chest of medium width
- Back straight from shoulders to rump

#### LEGS AND FEET

- Slender legs with strong bones
- Hind legs slightly longer than front
- Paws neat and oval

#### • TAIL

- Medium to long
- Medium thickness at base
- Tapering slightly, rounded tip

#### **SHORTHAIRS**

- Short with silky texture
- Smooth lying
- Sufficient undercoat to give slight lift