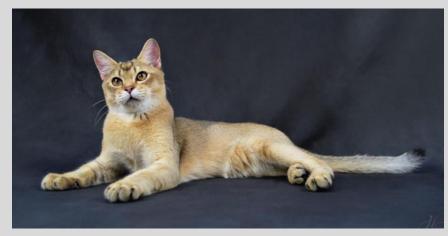

# BURMILLA

**Shorthair and Longhair** 

# ESSENCE OF THE BURMILLA

- Elegant Cat
  - Foreign type of medium size
- Developed by crossing two dissimilar breeds
  - European Burmese X Chinchilla Persian

#### **HEAD**

- Gently rounded top
  - Medium width between ears
- Balanced, blunt wedge
  - Wide at cheek bones, eyebrow level and jaw hinge
  - Tapering to blunt finish muzzle
- Nose profile shows gentle dip
  - Tip of nose and chin in line

#### **EARS**

- Medium to large, broad base, slightly rounded tips
- Slight forward tilt in profile
- Outer line continues that of face
- EYES
- Large, well apart, slightly oblique
- Curved upper line angled toward nose
- Fuller curved lower line
- Luminous, expressive, outlined
- Any shade of green
- Yellow tinge acceptable when immature

#### **BODY**

- Medium size and length
- Rounded chest of medium width
- Back straight from shoulders to rump

#### LEGS AND FEET

- Slender legs with strong bones
- Hind legs slightly longer than front
- Paws neat and oval

#### • TAIL

- Medium to long
- Medium thickness at base
- Tapering slightly, rounded tip