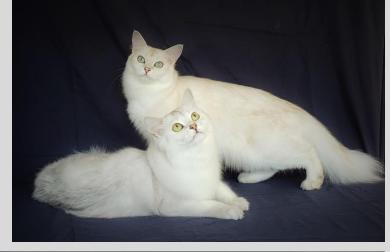

#### **LONGHAIRS**

- Fine, silky coat
- Medium long except over shoulders
- Without wooly undercoat
- Ear tufts, furnishings, tail plume preferred

#### Beautiful cats with a personality to match

- Playful yet not destructive, affectionate yet not cloying
- Ideal companions, loving family-members
- This relative CFA newcomer wins hearts wherever shown