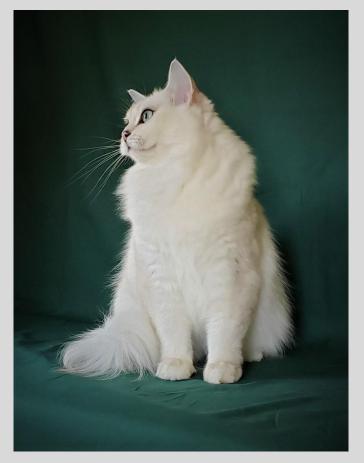

# BURMILLA

**Shorthair and Longhair** 

# ESSENCE OF THE BURMILLA

- Elegant Cat
  - Foreign type of medium size
- Developed by crossing two dissimilar breeds
  - European Burmese X Chinchilla Persian

#### **HEAD**

- Gently rounded top
  - Medium width between ears
- Balanced, blunt wedge
  - Wide at cheek bones, eyebrow level and jaw hinge
  - Tapering to blunt finish muzzle
- Nose profile shows gentle dip
  - Tip of nose and chin in line

#### **EARS**

- Medium to large, broad base, slightly rounded tips
- Slight forward tilt in profile
- Outer line continues that of face
- EYES
- Large, well apart, slightly oblique
- Curved upper line angled toward nose
- Fuller curved lower line
- Luminous, expressive, outlined
- Any shade of green
- Yellow tinge acceptable when immature

#### **BODY**

- Medium size and length
- Rounded chest of medium width
- Back straight from shoulders to rump

#### LEGS AND FEET

- Slender legs with strong bones
- Hind legs slightly longer than front
- Paws neat and oval

#### • TAIL

- Medium to long
- Medium thickness at base
- Tapering slightly, rounded tip