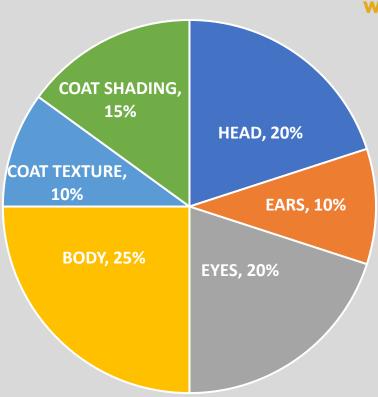

#### **POINT BREAKDOWN**

CFA WE KNOW CATS

• 50 points (combined) in head

• 25 points (combined) in coat