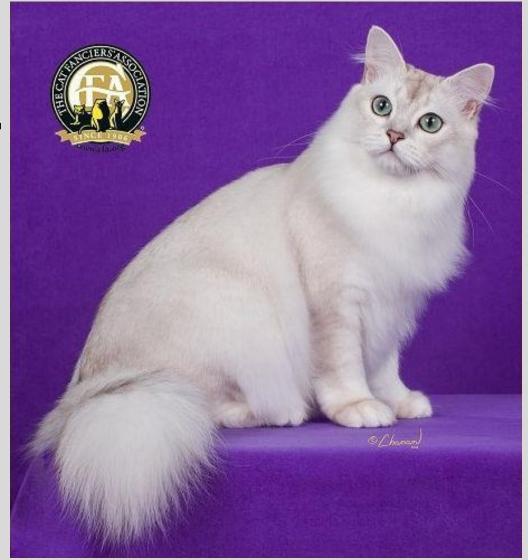

# BURMILLA

**Shorthair and Longhair** 

# ESSENCE OF THE BURMILLA

- Elegant Cat
  - Foreign type of medium size
- Developed by crossing two dissimilar breeds
  - European Burmese X Chinchilla Persian

#### **HEAD**

- Gently rounded top
  - Medium width between ears
- Balanced, blunt wedge
  - Wide at cheek bones, eyebrow level and jaw hinge
  - Tapering to blunt finish muzzle
- Nose profile shows gentle dip
  - Tip of nose and chin in line

#### **EARS**

- Medium to large, broad base, slightly rounded tips
- Slight forward tilt in profile
- Outer line continues that of face
- EYES
- Large, well apart, slightly oblique
- Curved upper line angled toward nose
- Fuller curved lower line
- Luminous, expressive, outlined
- Any shade of green
- Yellow tinge acceptable when immature

#### **BODY**

- Medium size and length
- Rounded chest of medium width
- Back straight from shoulders to rump

#### LEGS AND FEET

- Slender legs with strong bones
- Hind legs slightly longer than front
- Paws neat and oval

#### • TAIL

- Medium to long
- Medium thickness at base
- Tapering slightly, rounded tip