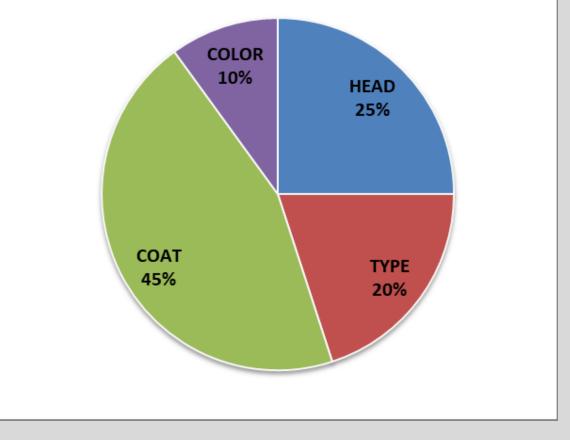

## **POINT BREAKDOWN**

- Most points are on coat, which distinguishes this from any other breed
  - Hairs are kinked and crimped

### HEAD - 25 POINTS

- Rounded head with prominent cheek bones
- Slight whisker break
- Profile has concave curve
- Ears medium with tips slightly rounded set wide apart
- Eyes are large, rounded set wide apart

### **BODY** - 20 POINTS

- Medium to large
- Back level with shoulders & hip same width
- Well rounded torso
- Tail in proportion to body tapering to a tip from well rounded rump

## COAT - 45 POINTS

- Most unique Most important
- The coat of this breed is:
  - Springy Dense
  - Medium in length
  - Individual hairs are crimped, hooked and/or bent
  - Crimped hair in ears and whiskers in desirable
  - Overall appearance of wiring, coarseness and resilience is more important than each hair being crimped

### **COLORS OF EYES & COAT - 10 POINTS**

**All Colors & Patterns** (with the exception of chocolate, lavender, the Himalayan pattern (or those with white)

**Eye Color** intense, to complement the coat color