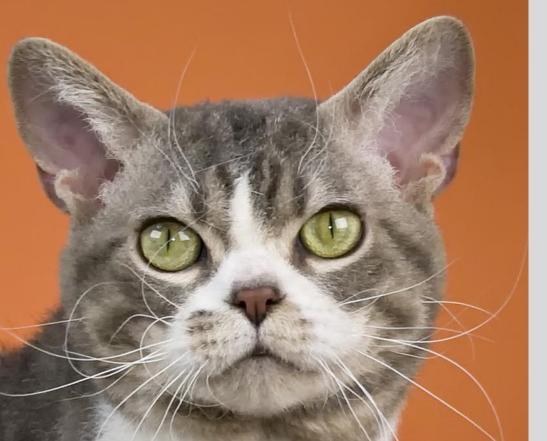

### HEAD - 25 POINTS

- Rounded head with prominent cheek bones
- Slight whisker break
- Profile has concave curve
- Ears medium with tips slightly rounded set wide apart
- Eyes are large, rounded set wide apart

### **COLORS OF EYES & COAT - 10 POINTS**

**All Colors & Patterns** (with the exception of chocolate, lavender, the Himalayan pattern (or those with white)

**Eye Color** intense, to complement the coat color