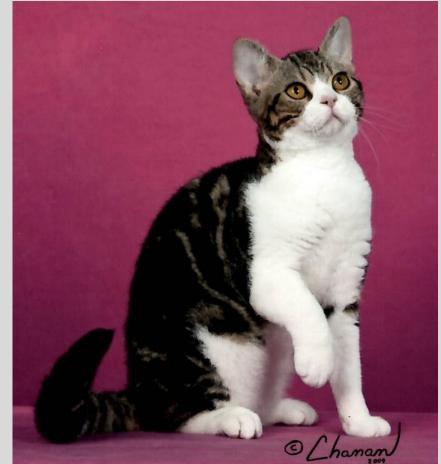

### HEAD - 25 POINTS

- Rounded head with prominent cheek bones
- Slight whisker break
- Profile has concave curve
- Ears medium with tips slightly rounded set wide apart
- Eyes are large, rounded set wide apart

### **BODY** - 20 POINTS

- Medium to large
- Back level with shoulders & hip same width
- Well rounded torso
- Tail in proportion to body tapering to a tip from well rounded rump