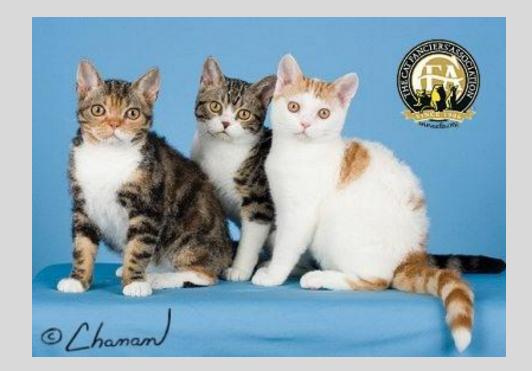

### **COLORS OF EYES & COAT - 10 POINTS**

**All Colors & Patterns** (with the exception of chocolate, lavender, the Himalayan pattern (or those with white)

**Eye Color** intense, to complement the coat color