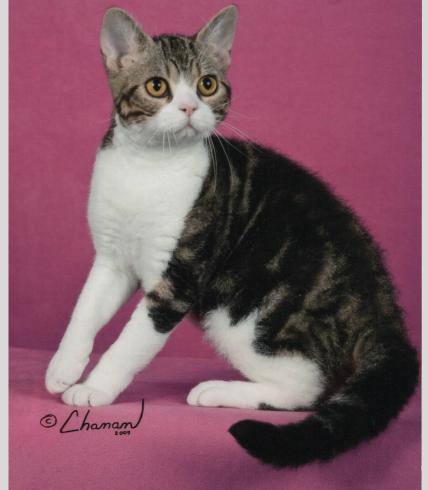

## COAT - 45 POINTS

- Most unique Most important
- The coat of this breed is:
  - Springy Dense
  - Medium in length
  - Individual hairs are crimped, hooked and/or bent
  - Crimped hair in ears and whiskers in desirable
  - Overall appearance of wiring, coarseness and resilience is more important than each hair being crimped