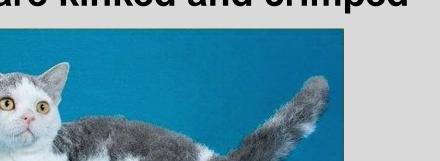

## **POINT BREAKDOWN**

- Most points are on coat, which distinguishes this from any other breed
  - Hairs are kinked and crimped